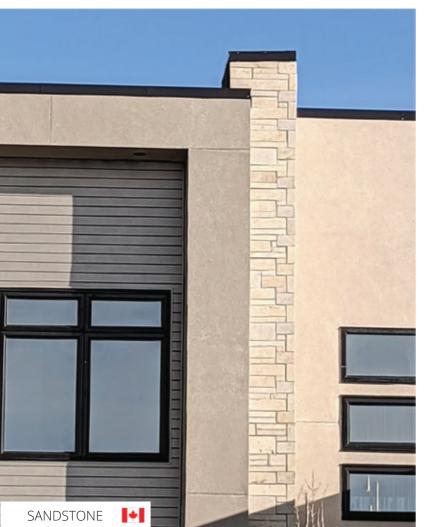

eer

The Novara is our imagining of combining the look of the modern contemporary and the rustic natural. The Novara combines smooth textures with the rough, natural surfaces of rock face. The Novara is available in the Mist Limestone, Sandstone and Westmount Grey.

### **DIMENSIONS - FLAT**

ASHLAR



### COLORS







SANDSTONE



MIST LIMESTONE













The Sintra offers a modular and customizable arrangement of thin natural stones. The smooth finish to this thin veneer gives any wall a contemporary and clean look that demonstrates a great deal of uniqueness. Available in Mist Limestone, Sandstone, Aspen Grey, Colorado Glacier and Westmount Grey.

### **DIMENSIONS -FLAT**

ASHLAR



### COLORS



SANDSTONE





MIST LIMESTONE



ASPEN GREY



WESTMOUNT GREY



COLORADO GLACIER









# **TAVOLA** Thin Veneer

The Tavola stands out with its simple, minimalist design to create a clean-looking thin veneer. Composed of larger stone pieces, this arrangement of natural stones give it a very distinct look. Currently available in five different colours including Mist Limestone, Sandstone, Aspen Grey, Colorado Glacier and Westmount Grey.

**DIMENSIONS - FLAT** 

PLANK



### COLORS











# **EVORA** Thin Veneer

Sleek and simple, the Evora's linear design provides a very universal modern thin veneer with a unique customizable pattern. The Evora provides an authentic and modern look to any wall. Available in Mist Limestone, Sandstone, Aspen Grey, Colorado Glacier and Westmount Grey.

### **DIMENSIONS -FLAT**



### COLORS

| SANDSTONE      | ASPEN GREY     |
|----------