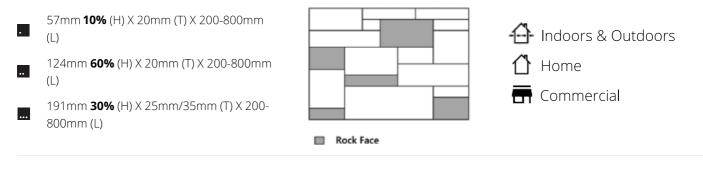

### **DIMENSIONS - FLAT**

ASHLAR ROCK FACE

191mm **30%** (H) X 25mm/35mm (T) X 200-800mm (L)

### COLORS

.

Indoors & Outdoors

🚹 Home

🖶 Commercial