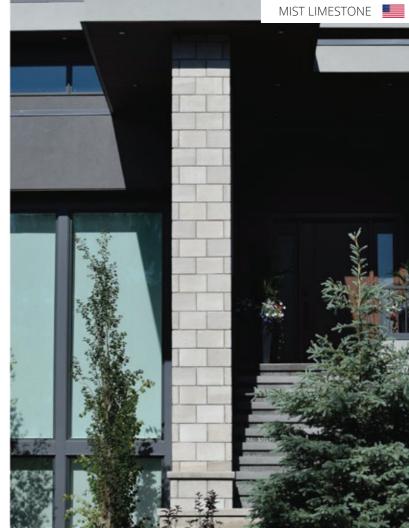

# **EVORA** Thin Veneer

Sleek and simple, the Evora's linear design provides a very universal modern thin veneer with a unique customizable pattern. The Evora provides an authentic and modern look to any wall. Available in Mist Limestone, Sandstone, Aspen Grey, Colorado Glacier and Westmount Grey.

### **DIMENSIONS -FLAT**

### COLORS

| SANDSTONE      | ASPEN GREY     |
|----------------|----------------|
|                |                |
| MIST LIMESTONE | WESTMOUNT GREY |
| COLORAD        | DO GLACIER     |

Made for anyone looking to bring an ultra-modern look to any surface, the Era's three-dimensional effect will make sure it does not go unnoticed. Available in Mist Limestone, Sandstone, Aspen Grey, Colorado Glacier and Westmount Grey.