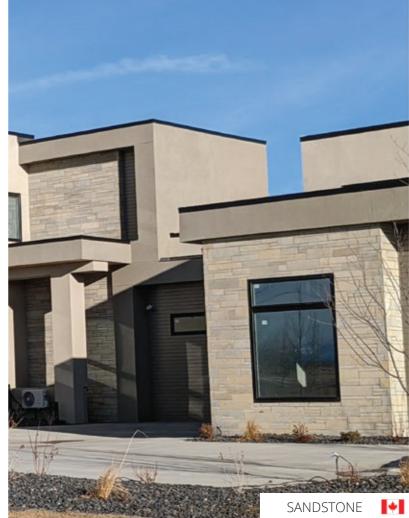

r

The Novara is our imagining of combining the look of the modern contemporary and the rustic natural. The Novara combines smooth textures with the rough, natural surfaces of rock face. The Novara is available in the Mist Limestone, Sandstone and Westmount Grey.

### **DIMENSIONS - FLAT**

ASHLAR



### COLORS







SANDSTONE



MIST LIMESTONE













The Sintra offers a modular and customizable arrangement of thin natural stones. The smooth finish to this thin veneer gives any wall a contemporary and clean look that demonstrates a great deal of uniqueness. Available in Mist Limestone, Sandstone, Aspen Grey, Colorado Glacier and Westmount Grey.

### **DIMENSIONS -FLAT**

ASHLAR



### COLORS



SANDSTONE





MIST LIMESTONE



ASPEN GREY



WESTMOUNT GREY



COLORADO GLACIER









# **TAVOLA** Thin Veneer

The Tavola stands out with its simple, minimalist design to create a clean-looking thin veneer. Composed of larger stone pieces, this arrangement of natural stones give it a very distinct look. Currently available in five different colours including Mist Limestone, Sandstone, Aspen Grey, Colorado Glacier and Westmount Grey.

**DIMENSIONS - FLAT** 

PLANK



### COLORS











# **EVORA** Thin Veneer

Sleek and simple, the Evora's linear design provides a very universal modern thin veneer with a unique customizable pattern. The Evora provides an authentic and modern look to any wall. Available in Mist Limestone, Sandstone, Aspen Grey, Colorado Glacier and Westmount Grey.

### **DIMENSIONS -FLAT**



### COLORS

| SANDSTONE      | ASPEN GREY     |
|------------