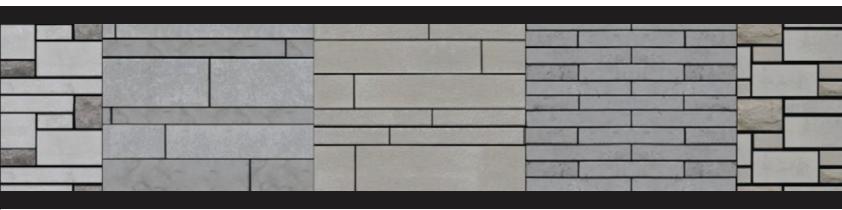

### MIST LIMESTONE

WESTMOUNT GREY

+

| Adria    | Alto     | Era      |
|----------|----------|----------|
|          |          |          |
| Evora    | Novara   | Sintra   |
| Download | Download | Download |