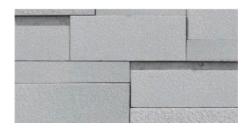

### COLORS

SANDSTONE

MIST LIMESTONE

The Sintra offers a modular and customizable arrangement of thin natural stones. The smooth finish to this thin veneer gives any wall a contemporary and clean look that demonstrates a great deal of uniqueness. Available in Mist Limestone, Sandstone, Aspen Grey, Colorado Glacier and Westmount Grey.

### **DIMENSIONS -FLAT**

ASHLAR

### COLORS

SANDSTONE

MIST LIMESTONE

ASPEN GREY

WESTMOUNT GREY

COLORADO GLACIER