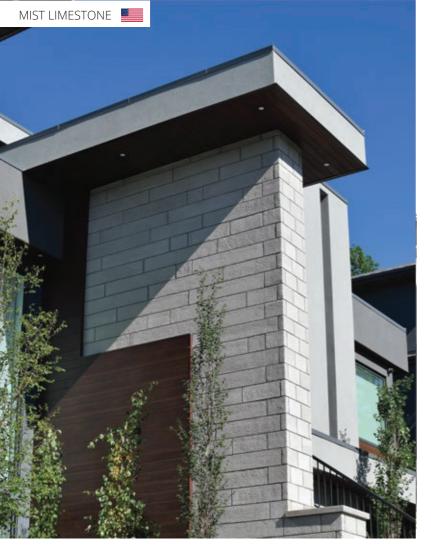

ble arrangement of thin natural stones. The smooth finish to this thin veneer gives any wall a contemporary and clean look that demonstrates a great deal of uniqueness. Available in Mist Limestone, Sandstone, Aspen Grey, Colorado Glacier and Westmount Grey.

### **DIMENSIONS -FLAT**

ASHLAR



### COLORS



SANDSTONE





MIST LIMESTONE



ASPEN GREY



WESTMOUNT GREY



COLORADO GLACIER









# **TAVOLA** Thin Veneer

The Tavola stands out with its simple, minimalist design to create a clean-looking thin veneer. Composed of larger stone pieces, this arrangement of natural stones give it a very distinct look. Currently available in five different colours including Mist Limestone, Sandstone, Aspen Grey, Colorado Glacier and Westmount Grey.

**DIMENSIONS - FLAT** 

PLANK



### COLORS











# **EVORA** Thin Veneer

Sleek and simple, the Evora's linear design provides a very universal modern thin veneer with a unique customizable pattern. The Evora provides an authentic and modern look to any wall. Available in Mist Limestone, Sandstone, Aspen Grey, Colorado Glacier and Westmount Grey.

### **DIMENSIONS -FLAT**



### COLORS

| SANDSTONE      | ASPEN GREY     |
|----------------|----------------|
|                |                |
| MIST LIMESTONE | WESTMOUNT GREY |
| COLORAD        | DO GLACIER     |











Made for anyone looking to bring an ultra-modern look to any surface, the Era's three-dimensional effect will make sure it does not go unnoticed. Available in Mist Limestone, Sandstone, Aspen Grey, Colorado Glacier and Westmount Grey.

### **DIMENSIONS - FLAT*