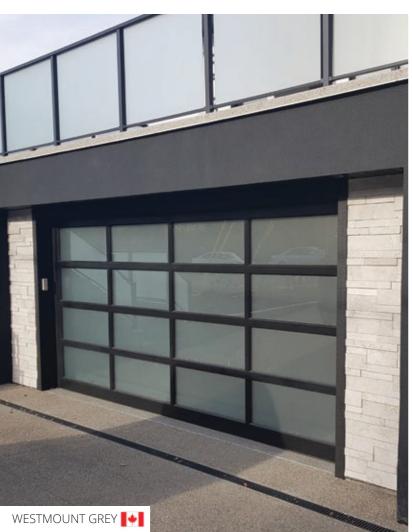

### COLORS

SANDSTONE

MIST LIMESTONE

ASPEN GREY

WESTMOUNT GREY

COLORADO GLACIER

# **TAVOLA** Thin Veneer

The Tavola stands out with its simple, minimalist design to create a clean-looking thin veneer. Composed of larger stone pieces, this arrangement of natural stones give it a very distinct look. Currently available in five different colours including Mist Limestone, Sandstone, Aspen Grey, Colorado Glacier and Westmount Grey.

# **EVORA** Thin Veneer

Sleek and simple, the Evora's linear design provides a very universal modern thin veneer with a unique customizable pattern. The Evora provides an authentic and modern look to any wall. Available in Mist Limestone, Sandstone, Aspen Grey, Colorado Glacier and Westmount Grey.

### COLORS

| SANDSTONE      | ASPEN GREY     |
|----------------|----------------|
|                |                |
| MIST LIMESTONE | WESTMOUNT GREY |
| COLORAD        | DO GLACIER     |

Made for anyone looking to bring an ultra-modern look to any surface, the Era's three-dimensional effect will make sure it does not go unnoticed. Available in Mist Limestone, Sandstone, Aspen Grey, Colorado Glacier and Westmount Grey.

### COLORS

MIST LIMESTONE

ASPEN GREY

WESTMOUNT GREY

COLORADO GLACIER

# **VESTO** Thin Veneer

A classic and timeless look, this smooth natural stone brick layout won't go out of style. Available in Mist Limestone, Aspen Grey, and Westmount Grey.

### DIMENSIONS - FLAT

BRICK

. 57mm (H) x 20mm (T) X 400mm (L)

The Alto uses a more linear pattern to help form a clean and elegant look for your indoor and outdoor walls. Simple yet elegant, this thin veneer uses its thin natural stone pieces to create something truly special. Available in Colorado Glacier, Mist Limestone, Westmount Grey and Aspen Grey.

### **DIMENSIONS - FLAT**

- . 50mm (H) X 12mm (T) X 150mm-460mm (L)
- .. 50mm (H) X 24mm (T) X 150mm-460mm (L)

This complex yet beautiful three-dimensional arrangement of natural stone embodies the contemporary thin veneer that will surely catch the eye. Perfect for design lovers, this thin veneer utilizes the three dimensional effect to its fullest potential. Currently available in Westmount Grey and Aspen Grey