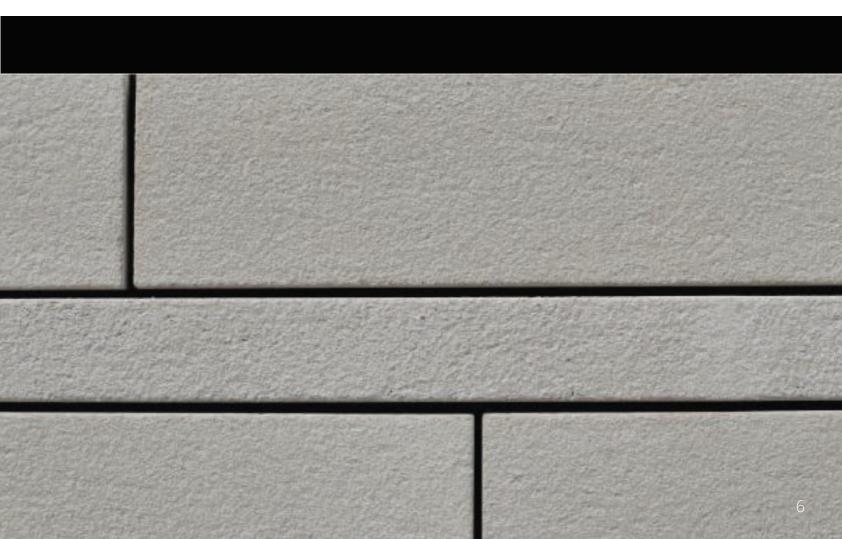

# modern STONE COLLECTION

Composed of an all rock-face arrangement, the Adria takes a very classic look but brings it into the contemporary. The natural rock-face highlights the uniqueness of each stone in the configuration. Available in Mist Limestone, Westmount Grey, and Sandstone.

### **DIMENSIONS - FLAT**

ASHLAR ROCK FACE

191mm **30%** (H) X 25mm/35mm (T) X 200-800mm (L)

### COLORS

....

SANDSTONE

MIST LIMESTONE