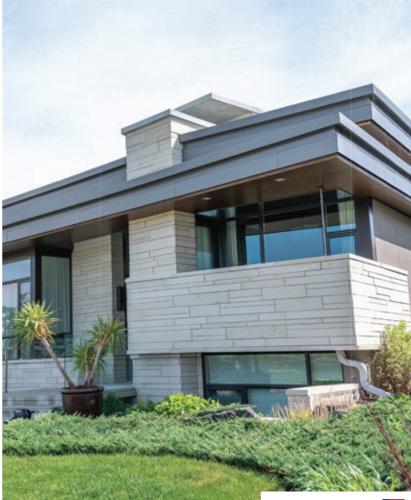

# **NOVARA** Thin Veneer

The Novara is our imagining of combining the look of the modern contemporary and the rustic natural. The Novara combines smooth textures with the rough, natural surfaces of rock face. The Novara is available in the Mist Limestone, Sandstone and Westmount Grey.

### COLORS

SANDSTONE

MIST LIMESTONE

The Sintra offers a modular and customizable arrangement of thin natural stones. The smooth finish to this thin veneer gives any wall a contemporary and clean look that demonstrates a great deal of uniqueness. Available in Mist Limestone, Sandstone, Aspen Grey, Colorado Glacier and Westmount Grey.