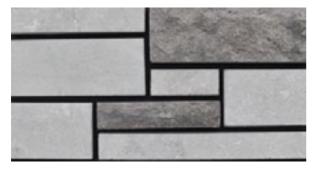

### COLORS

| SANDSTONE      | ASPEN GREY     |
|----------------|----------------|
|                |                |
| MIST LIMESTONE | WESTMOUNT GREY |
| COLORAD        | DO GLACIER     |

Made for anyone looking to bring an ultra-modern look to any surface, the Era's three-dimensional effect will make sure it does not go unnoticed. Available in Mist Limestone, Sandstone, Aspen Grey, Colorado Glacier and Westmount Grey.

### COLORS

MIST LIMESTONE

ASPEN GREY

WESTMOUNT GREY

COLORADO GLACIER