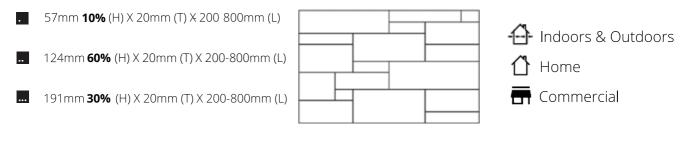

### **DIMENSIONS - FLAT**

ASHLAR ROCK FACE

191mm **30%** (H) X 25mm/35mm (T) X 200-800mm (L)

### COLORS

.

Indoors & Outdoors

🚹 Home

🖶 Commercial