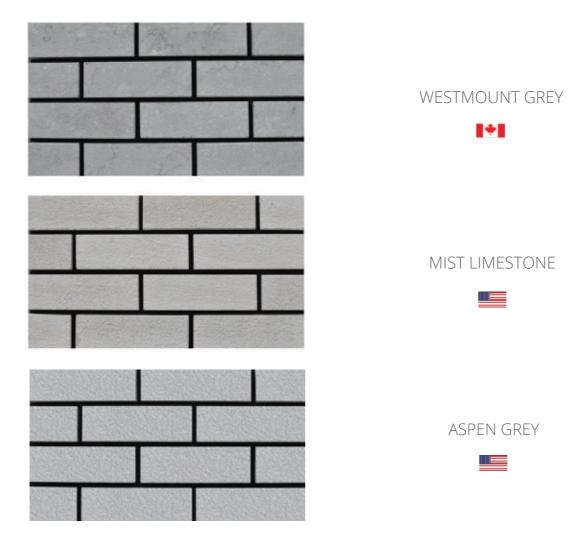

# **VESTO** Thin Veneer

A classic and timeless look, this smooth natural stone brick layout won't go out of style. Available in Mist Limestone, Aspen Grey, and Westmount Grey.

### **DIMENSIONS - FLAT**

75mm (H) X 20mm (T) X 230mm (L)

### COLORS

.

Indoors & Outdoors

🚹 Home

🖶 Commercial