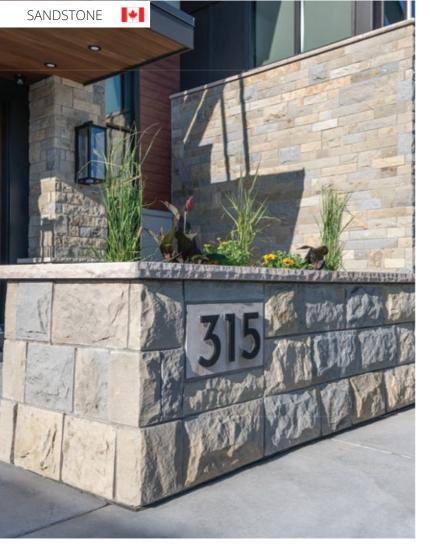

### COLORS

....

SANDSTONE

MIST LIMESTONE

### COLORS

SANDSTONE

MIST LIMESTONE

The Sintra offers a modular and customizable arrangement of thin natural stones. The smooth finish to this thin veneer gives any wall a contemporary and clean look that demonstrates a great deal of uniqueness. Available in Mist Limestone, Sandstone, Aspen Grey, Colorado Glacier and Westmount Grey.

### COLORS

SANDSTONE

MIST LIMESTONE

ASPEN GREY

WESTMOUNT GREY

COLORADO GLACIER