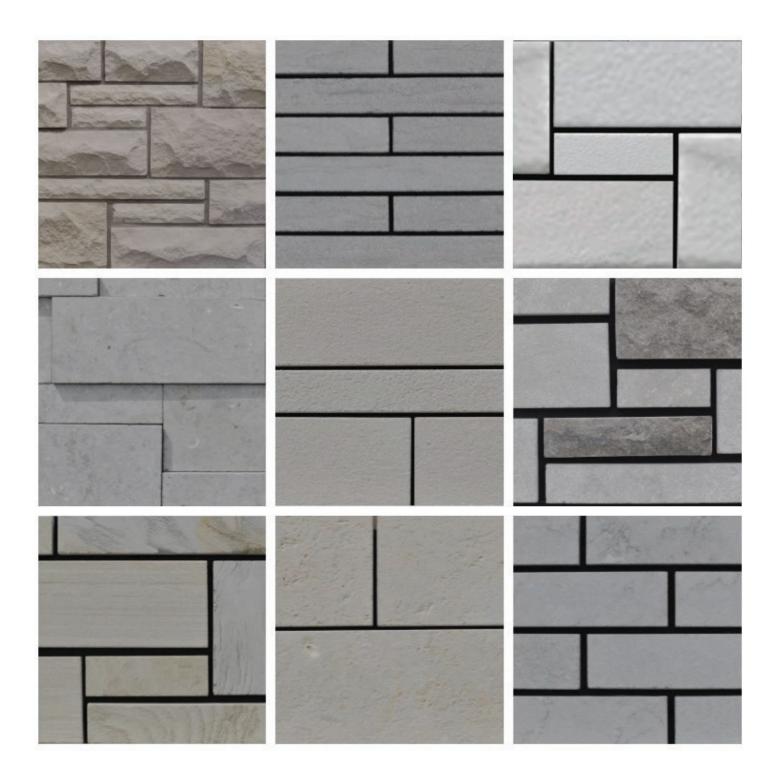

### MIST LIMESTONE

WESTMOUNT GREY

+

| Adria    | Alto     | Era      |
|----------|----------|----------|
|          |          |          |
| Evora    | Novara   | Sintra   |
| Download | Download | Download |