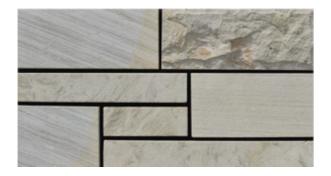

### COLORS

SANDSTONE

MIST LIMESTONE

The Sintra offers a modular and customizable arrangement of thin natural stones. The smooth finish to this thin veneer gives any wall a contemporary and clean look that demonstrates a great deal of uniqueness. Available in Mist Limestone, Sandstone, Aspen Grey, Colorado Glacier and Westmount Grey.

### COLORS

SANDSTONE

MIST LIMESTONE

ASPEN GREY

WESTMOUNT GREY

COLORADO GLACIER