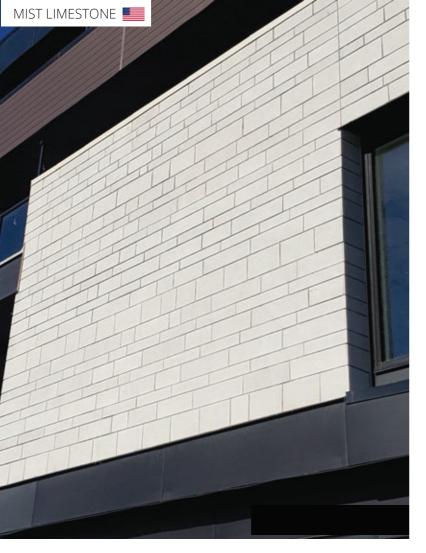

# modern STONE COLLECTION

Composed of an all rock-face arrangement, the Adria takes a very classic look but brings it into the contemporary. The natural rock-face highlights the uniqueness of each stone in the configuration. Available in Mist Limestone, Westmount Grey, and Sandstone.

### COLORS

....

SANDSTONE

MIST LIMESTONE