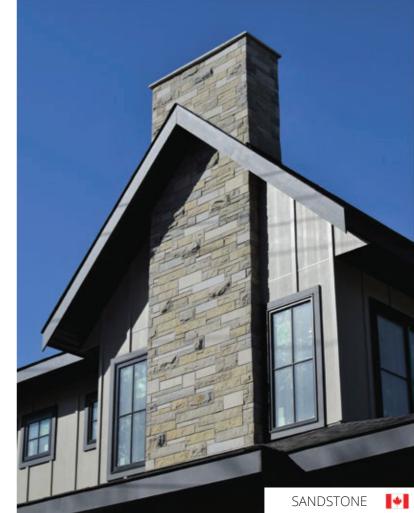

Composed of an all rock-face arrangement, the Adria takes a very classic look but brings it into the contemporary. The natural rock-face highlights the uniqueness of each stone in the configuration. Available in Mist Limestone, Westmount Grey, and Sandstone.

### **DIMENSIONS - FLAT**

ASHLAR ROCK FACE



191mm **30%** (H) X 25mm/35mm (T) X 200-800mm (L)



### COLORS

....



SANDSTONE



MIST LIMESTONE









# **NOVARA** Thin Veneer

The Novara is our imagining of combining the look of the modern contemporary and the rustic natural. The Novara combines smooth textures with the rough, natural surfaces of rock face. The Novara is available in the Mist Limestone, Sandstone and Westmount Grey.

### **DIMENSIONS - FLAT**

ASHLAR



### COLORS







SANDSTONE



MIST LIMESTONE













The Sintra offers a modular and customizable arrangement of thin natural stones. The smooth finish to this thin veneer gives any wall a contemporary and clean look that demonstrates a great deal of uniqueness. Available in Mist Limestone, Sandstone, Aspen Grey, Colorado Glacier and Westmount Grey.

### **DIMENSIONS -FLAT**

ASHLAR



### COLORS



SANDSTONE





MIST LIMESTONE



ASPEN GREY



WESTMOUNT GREY



COLORADO GLACIER









# **TAVOLA** Thin Veneer

The Tavola stands out with its simple, minimalist design to create a clean-looking thin veneer. Composed of larger stone pieces, this arrangement of natural stones give it a very distinct look. Currently available in five different colours including Mist Limestone, Sandstone, Aspen Grey, Colorado Glacier and Westmount Grey.

**