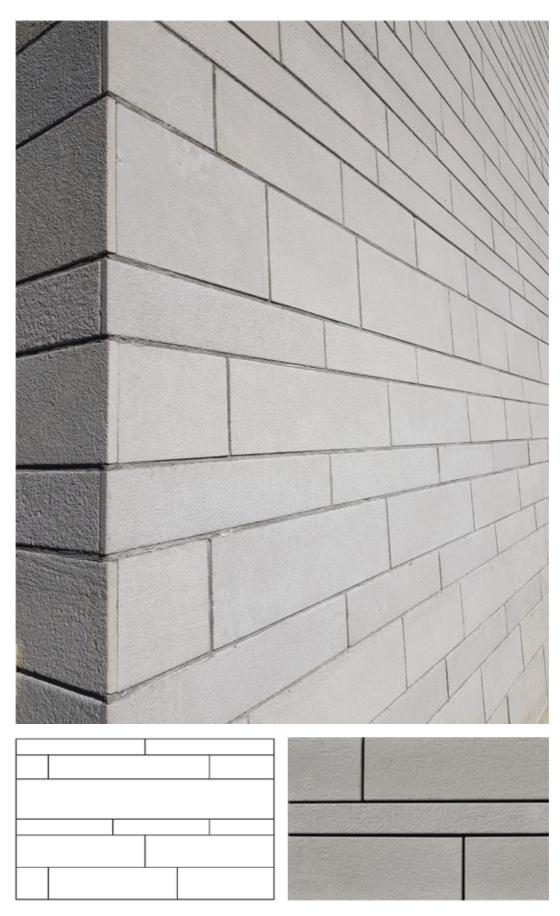

# **VESTO** Thin Veneer

A classic and timeless look, this smooth natural stone brick layout won't go out of style. Available in Mist Limestone, Aspen Grey, and Westmount Grey.

### **DIMENSIONS - FLAT**

75mm (H) X 20mm (T) X 230mm (L)

### COLORS

.

Indoors & Outdoors

🚹 Home

🖶 Commercial