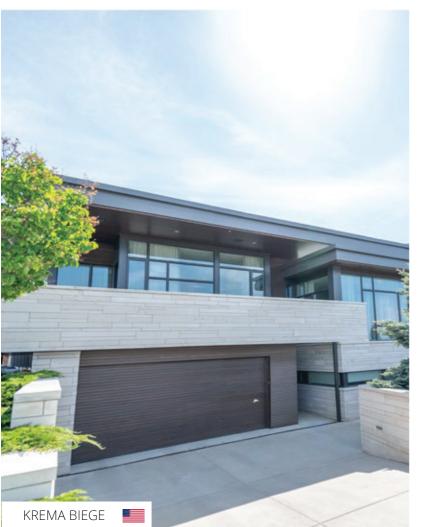

### COLORS

SANDSTONE

MIST LIMESTONE

The Sintra offers a modular and customizable arrangement of thin natural stones. The smooth finish to this thin veneer gives any wall a contemporary and clean look that demonstrates a great deal of uniqueness. Available in Mist Limestone, Sandstone, Aspen Grey, Colorado Glacier and Westmount Grey.

### COLORS

SANDSTONE

MIST LIMESTONE

ASPEN GREY

WESTMOUNT GREY

COLORADO GLACIER