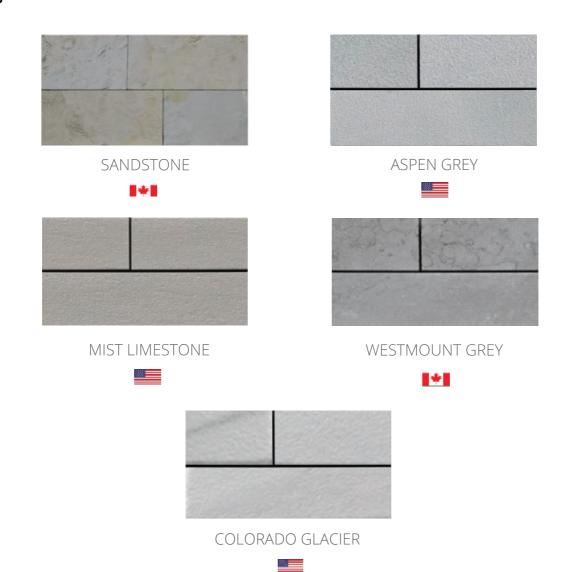

### COLORS

....

SANDSTONE

MIST LIMESTONE

### COLORS

SANDSTONE

MIST LIMESTONE

ASPEN GREY

WESTMOUNT GREY

COLORADO GLACIER

### COLORS

| SANDSTONE      | ASPEN GREY     |
|----------------|----------------|
|                |                |
| MIST LIMESTONE | WESTMOUNT GREY |
| COLORAD        | DO GLACIER     |

Made for anyone looking to bring an ultra-modern look to any surface, the Era's three-dimensional effect will make sure it does not go unnoticed. Available in Mist Limestone, Sandstone, Aspen Grey, Colorado Glacier and Westmount Grey.

### COLORS

MIST LIMESTONE

ASPEN GREY

WESTMOUNT GREY

COLORADO GLACIER