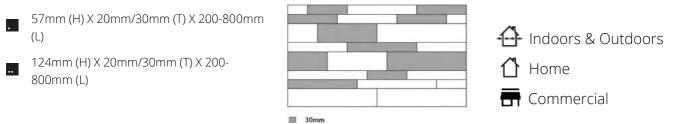

# **VESTO** Thin Veneer

A classic and timeless look, this smooth natural stone brick layout won't go out of style. Available in Mist Limestone, Aspen Grey, and Westmount Grey.

### **DIMENSIONS - FLAT**

75mm (H) X 20mm (T) X 230mm (L)

### COLORS

.

Indoors & Outdoors

🚹 Home

🖶 Commercial