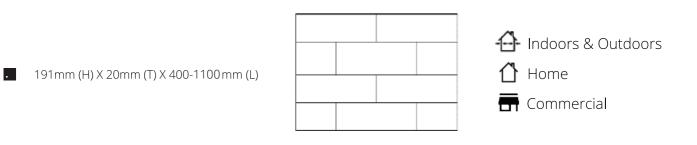

### **DIMENSIONS - FLAT**

75mm (H) X 20mm (T) X 230mm (L)

### COLORS

.

Indoors & Outdoors

🚹 Home

🖶 Commercial