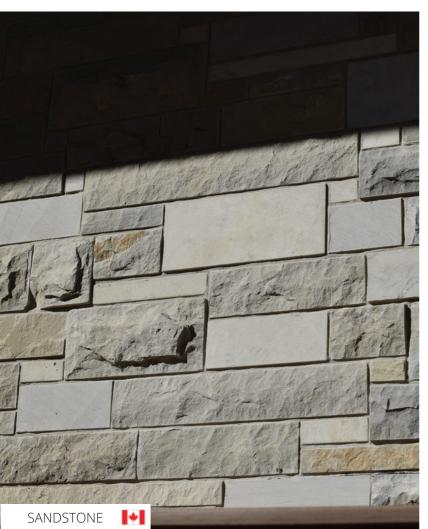

# modern STONE COLLECTION

Composed of an all rock-face arrangement, the Adria takes a very classic look but brings it into the contemporary. The natural rock-face highlights the uniqueness of each stone in the configuration. Available in Mist Limestone, Westmount Grey, and Sandstone.

### COLORS

....

SANDSTONE

MIST LIMESTONE