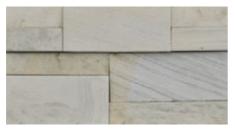

# **EVORA** Thin Veneer

Sleek and simple, the Evora's linear design provides a very universal modern thin veneer with a unique customizable pattern. The Evora provides an authentic and modern look to any wall. Available in Mist Limestone, Sandstone, Aspen Grey, Colorado Glacier and Westmount Grey.

### **DIMENSIONS -FLAT**

### COLORS

| SANDSTONE      | ASPEN GREY     |
|----------------|----------------|
|                |                |
| MIST LIMESTONE | WESTMOUNT GREY |
| COLORAD        | DO GLACIER     |

Made for anyone looking to bring an ultra-modern look to any surface, the Era's three-dimensional effect will make sure it does not go unnoticed. Available in Mist Limestone, Sandstone, Aspen Grey, Colorado Glacier and Westmount Grey.