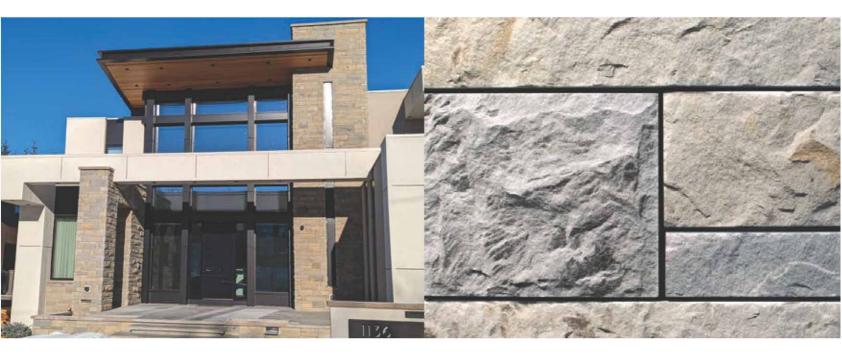

# modern STONE COLLECTION

Composed of an all rock-face arrangement, the Adria takes a very classic look but brings it into the contemporary. The natural rock-face highlights the uniqueness of each stone in the configuration. Available in Mist Limestone, Westmount Grey, and Sandstone.

### **DIMENSIONS - FLAT**

ASHLAR ROCK FACE

191mm **30%** (H) X 25mm/35mm (T) X 200-800mm (L)

### COLORS

....

SANDSTONE

MIST LIMESTONE