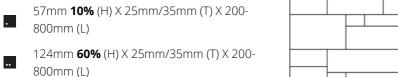

### DIMENSIONS - FLAT

BRICK

. 57mm (H) x 20mm (T) X 400mm (L)

The Alto uses a more linear pattern to help form a clean and elegant look for your indoor and outdoor walls. Simple yet elegant, this thin veneer uses its thin natural stone pieces to create something truly special. Available in Colorado Glacier, Mist Limestone, Westmount Grey and Aspen Grey.

### **DIMENSIONS - FLAT**

- . 50mm (H) X 12mm (T) X 150mm-460mm (L)
- .. 50mm (H) X 24mm (T) X 150mm-460mm (L)

This complex yet beautiful three-dimensional arrangement of natural stone embodies the contemporary thin veneer that will surely catch the eye. Perfect for design lovers, this thin veneer utilizes the three dimensional effect to its fullest potential. Currently available in Westmount Grey and Aspen Grey