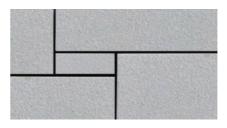

# **EVORA** Thin Veneer

Sleek and simple, the Evora's linear design provides a very universal modern thin veneer with a unique customizable pattern. The Evora provides an authentic and modern look to any wall. Available in Mist Limestone, Sandstone, Aspen Grey, Colorado Glacier and Westmount Grey.

### **DIMENSIONS -FLAT**

### COLORS

| SANDSTONE      | ASPEN GREY     |
|----------------|----------------|
|                |                |
| MIST LIMESTONE | WESTMOUNT GREY |
| COLORAD        | DO GLACIER     |

Made for anyone looking to bring an ultra-modern look to any surface, the Era's three-dimensional effect will make sure it does not go unnoticed. Available in Mist Limestone, Sandstone, Aspen Grey, Colorado Glacier and Westmount Grey.