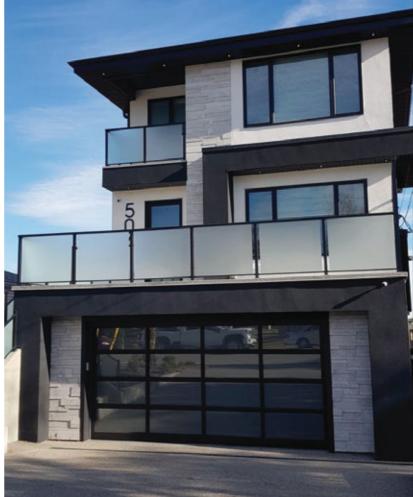

# modern STONE COLLECTION

Composed of an all rock-face arrangement, the Adria takes a very classic look but brings it into the contemporary. The natural rock-face highlights the uniqueness of each stone in the configuration. Available in Mist Limestone, Westmount Grey, and Sandstone.

# **FUSIONE** Thin Veneer

Composed of an all rock-face arrangement, Fusion takes a very classic look but brings it into the contemporary. The natural rock-face highlights the uniqueness of each stone in the configuration. Available in Mist Limestone, Westmount Grey, and Sandstone.