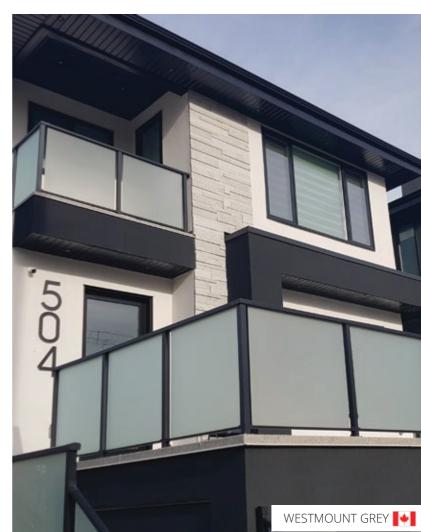

# modern STONE COLLECTION

Composed of an all rock-face arrangement, the Adria takes a very classic look but brings it into the contemporary. The natural rock-face highlights the uniqueness of each stone in the configuration. Available in Mist Limestone, Westmount Grey, and Sandstone.

# **FUSIONE** Thin Veneer

Composed of an all rock-face arrangement, Fusion takes a very classic look but brings it into the contemporary. The natural rock-face highlights the uniqueness of each stone in the configuration. Available in Mist Limestone, Westmount Grey, and Sandstone.