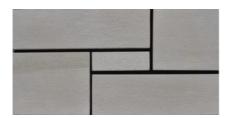

# **TAVOLA** Thin Veneer

The Tavola stands out with its simple, minimalist design to create a clean-looking thin veneer. Composed of larger stone pieces, this arrangement of natural stones give it a very distinct look. Currently available in five different colours including Mist Limestone, Sandstone, Aspen Grey, Colorado Glacier and Westmount Grey.

**DIMENSIONS - FLAT** 

PLANK

### COLORS