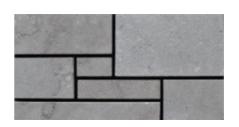

# modern STONE COLLECTION

Composed of an all rock-face arrangement, the Adria takes a very classic look but brings it into the contemporary. The natural rock-face highlights the uniqueness of each stone in the configuration. Available in Mist Limestone, Westmount Grey, and Sandstone.

### **DIMENSIONS - FLAT**

ASHLAR ROCK FACE

191mm **30%** (H) X 25mm/35mm (T) X 200-800mm (L)

### COLORS

....

SANDSTONE

MIST LIMESTONE