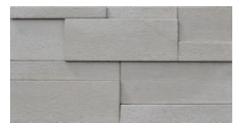

# **TAVOLA** Thin Veneer

The Tavola stands out with its simple, minimalist design to create a clean-looking thin veneer. Composed of larger stone pieces, this arrangement of natural stones give it a very distinct look. Currently available in five different colours including Mist Limestone, Sandstone, Aspen Grey, Colorado Glacier and Westmount Grey.

**DIMENSIONS - FLAT** 

PLANK

### COLORS