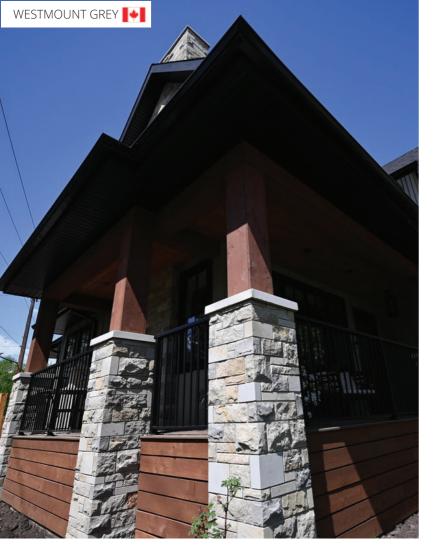

# modern STONE COLLECTION

Composed of an all rock-face arrangement, the Adria takes a very classic look but brings it into the contemporary. The natural rock-face highlights the uniqueness of each stone in the configuration. Available in Mist Limestone, Westmount Grey, and Sandstone.

# **FUSIONE** Thin Veneer

Composed of an all rock-face arrangement, Fusion takes a very classic look but brings it into the contemporary. The natural rock-face highlights the uniqueness of each stone in the configuration. Available in Mist Limestone, Westmount Grey, and Sandstone.