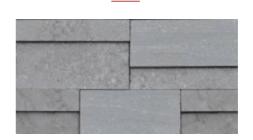

# modern STONE COLLECTION

Composed of an all rock-face arrangement, the Adria takes a very classic look but brings it into the contemporary. The natural rock-face highlights the uniqueness of each stone in the configuration. Available in Mist Limestone, Westmount Grey, and Sandstone.

### **DIMENSIONS - FLAT**

ASHLAR ROCK FACE

191mm **30%** (H) X 25mm/35mm (T) X 200-800mm (L)

### COLORS

....

SANDSTONE

MIST LIMESTONE