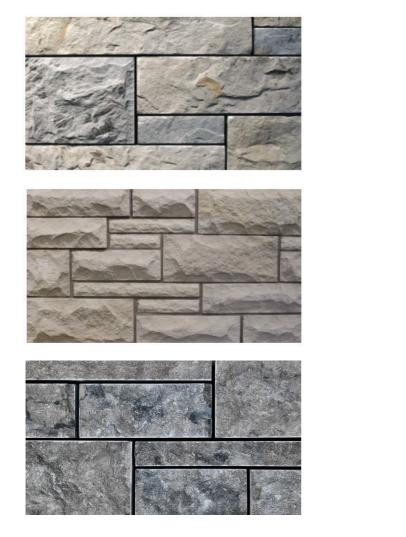

### COLORS

....

SANDSTONE

MIST LIMESTONE

### COLORS

SANDSTONE

MIST LIMESTONE

The Sintra offers a modular and customizable arrangement of thin natural stones. The smooth finish to this thin veneer gives any wall a contemporary and clean look that demonstrates a great deal of uniqueness. Available in Mist Limestone, Sandstone, Aspen Grey, Colorado Glacier and Westmount Grey.

### COLORS

SANDSTONE

MIST LIMESTONE

ASPEN GREY

WESTMOUNT GREY

COLORADO GLACIER