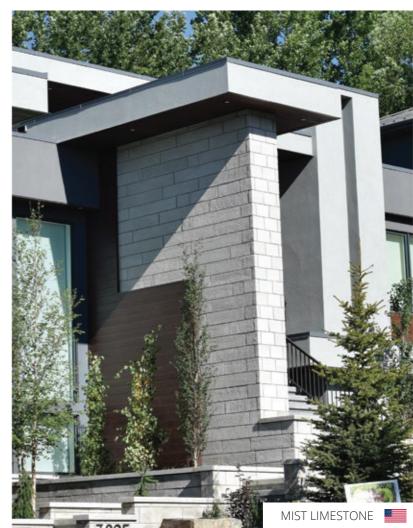

# **EVORA** Thin Veneer

Sleek and simple, the Evora's linear design provides a very universal modern thin veneer with a unique customizable pattern. The Evora provides an authentic and modern look to any wall. Available in Mist Limestone, Sandstone, Aspen Grey, Colorado Glacier and Westmount Grey.

### **DIMENSIONS -FLAT**

### COLORS

| SANDSTONE      | ASPEN GREY     |
|----------------|----------------|
|                |                |
| MIST LIMESTONE | WESTMOUNT GREY |
| COLORAD        | DO GLACIER     |

Made for anyone looking to bring an ultra-modern look to any surface, the Era's three-dimensional effect will make sure it does not go unnoticed. Available in Mist Limestone, Sandstone, Aspen Grey, Colorado Glacier and Westmount Grey.