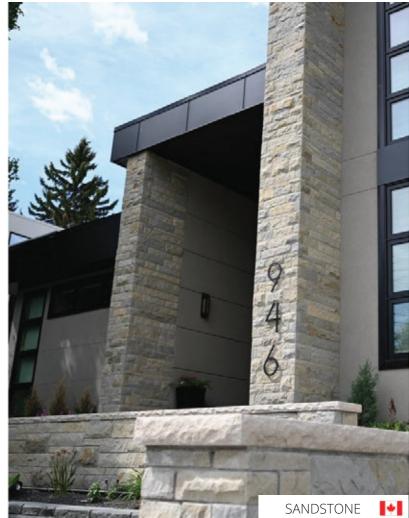

ir continued success with us.

Our dedicated 65,000 sq/ft manufacturing plant in Claresholm, Alberta ensures there are never any shortages in supply. With our state-of-the-art stone cutting equipment and technology, we cut the highest quality stones from both Canada and the United states and convert them into beautiful contemporary stonework.









# modern STONE COLLECTION





Composed of an all rock-face arrangement, the Adria takes a very classic look but brings it into the contemporary. The natural rock-face highlights the uniqueness of each stone in the configuration. Available in Mist Limestone, Westmount Grey, and Sandstone.

### **DIMENSIONS - FLAT**

ASHLAR ROCK FACE



191mm **30%** (H) X 25mm/35mm (T) X 200-800mm (L)



### COLORS

....



SANDSTONE



MIST LIMESTONE









# **NOVARA** Thin Veneer

The Novara is our imagining of combining the look of the modern contemporary and the rustic natural. The Novara combines smooth textures with the rough, natural surfaces of rock face. The Novara is available in the Mist Limestone, Sandstone and Westmount Grey.

### **DIMENSIONS - FLAT**

ASHLAR



### COLORS







SANDSTONE



MIST LIMESTONE













The Sintra offers a modular and customizable arrangement of thin natural stones. The smooth finish to this thin veneer gives any wall a contemporary and clean look that demonstrates a great deal of uniqueness. Available in Mist Limestone, Sandstone, Aspen Grey, Colorado Glacier and Westmount Grey.

### **DIMENSIONS -FLAT**

ASHLAR



### COLORS



SANDSTONE





MIST LIMESTONE



ASPEN GREY



WESTMOUNT GREY