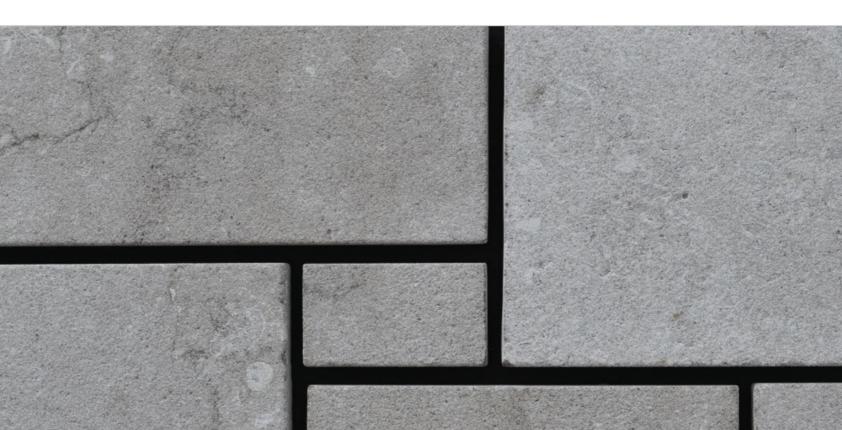

# modern STONE COLLECTION

Composed of an all rock-face arrangement, the Adria takes a very classic look but brings it into the contemporary. The natural rock-face highlights the uniqueness of each stone in the configuration. Available in Mist Limestone, Westmount Grey, and Sandstone.

### **DIMENSIONS - FLAT**

ASHLAR ROCK FACE

191mm **30%** (H) X 25mm/35mm (T) X 200-800mm (L)

### COLORS

....

SANDSTONE

MIST LIMESTONE