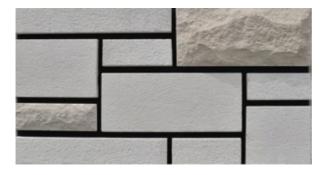

# **EVORA** Thin Veneer

Sleek and simple, the Evora's linear design provides a very universal modern thin veneer with a unique customizable pattern. The Evora provides an authentic and modern look to any wall. Available in Mist Limestone, Sandstone, Aspen Grey, Colorado Glacier and Westmount Grey.

### COLORS

| SANDSTONE      | ASPEN GREY     |
|----------------|----------------|
|                |                |
| MIST LIMESTONE | WESTMOUNT GREY |
| COLORAD        | DO GLACIER     |

Made for anyone looking to bring an ultra-modern look to any surface, the Era's three-dimensional effect will make sure it does not go unnoticed. Available in Mist Limestone, Sandstone, Aspen Grey, Colorado Glacier and Westmount Grey.