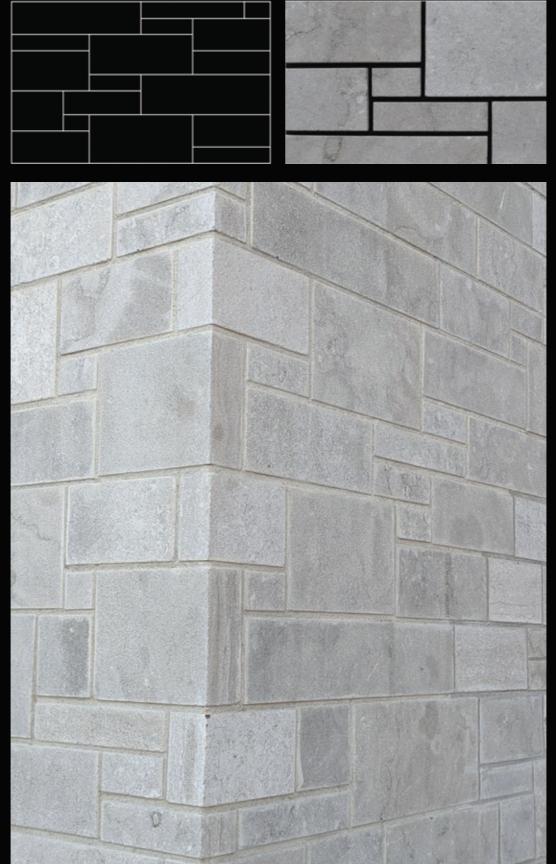

# modern STONE COLLECTION

Composed of an all rock-face arrangement, the Adria takes a very classic look but brings it into the contemporary. The natural rock-face highlights the uniqueness of each stone in the configuration. Available in Mist Limestone, Westmount Grey, and Sandstone.

### **DIMENSIONS - FLAT**

ASHLAR ROCK FACE

191mm **30%** (H) X 25mm/35mm (T) X 200-800mm (L)

### COLORS

....

SANDSTONE

MIST LIMESTONE