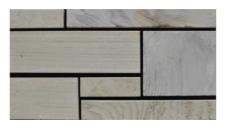

# **NOVARA** Thin Veneer

The Novara is our imagining of combining the look of the modern contemporary and the rustic natural. The Novara combines smooth textures with the rough, natural surfaces of rock face. The Novara is available in the Mist Limestone, Sandstone and Westmount Grey.

### **DIMENSIONS - FLAT**

ASHLAR

### COLORS

SANDSTONE

MIST LIMESTONE

The Sintra offers a modular and customizable arrangement of thin natural stones. The smooth finish to this thin veneer gives any wall a contemporary and clean look that demonstrates a great deal of uniqueness. Available in Mist Limestone, Sandstone, Aspen Grey, Colorado Glacier and Westmount Grey.