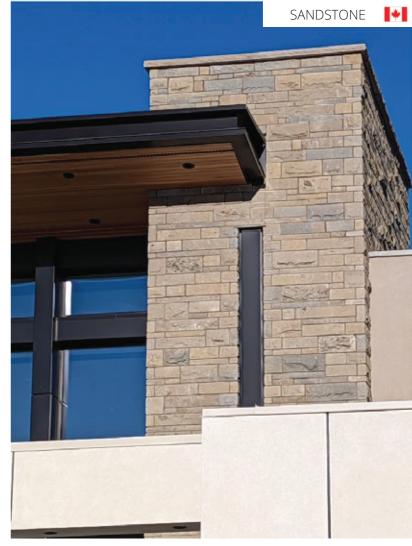

heir continued success with us.

Our dedicated 65,000 sq/ft manufacturing plant in Claresholm, Alberta ensures there are never any shortages in supply. With our state-of-the-art stone cutting equipment and technology, we cut the highest quality stones from both Canada and the United states and convert them into beautiful contemporary stonework.









# modern STONE COLLECTION





Composed of an all rock-face arrangement, the Adria takes a very classic look but brings it into the contemporary. The natural rock-face highlights the uniqueness of each stone in the configuration. Available in Mist Limestone, Westmount Grey, and Sandstone.

### **DIMENSIONS - FLAT**

ASHLAR ROCK FACE



191mm **30%** (H) X 25mm/35mm (T) X 200-800mm (L)



### COLORS

....



SANDSTONE



MIST LIMESTONE









# **NOVARA** Thin Veneer

The Novara is our imagining of combining the look of the modern contemporary and the rustic natural. The Novara combines smooth textures with the rough, natural surfaces of rock face. The Novara is available in the Mist Limestone, Sandstone and Westmount Grey.

### **DIMENSIONS - FLAT**

ASHLAR



### COLORS







SANDSTONE



MIST LIMESTONE













The Sintra offers a modular and customizable arrangement of thin natural stones. The smooth finish to this thin veneer gives any wall a contemporary and clean look that demonstrates a great deal of uniqueness. Available in Mist Limestone, Sandstone, Aspen Grey, Colorado Glacier and Westmount Grey.

### **DIMENSIONS -FLAT**

ASHLAR



### COLORS



SANDSTONE





MIST LIMESTONE



ASPEN GREY



WESTMOUNT GREY