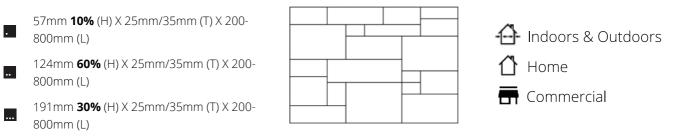

### **DIMENSIONS - FLAT**

ASHLAR ROCK FACE

191mm **30%** (H) X 25mm/35mm (T) X 200-800mm (L)

### COLORS

.

Indoors & Outdoors

🚹 Home

🖶 Commercial