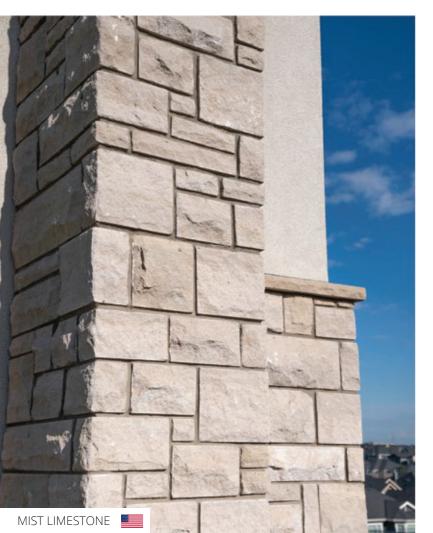

# modern STONE COLLECTION

Composed of an all rock-face arrangement, the Adria takes a very classic look but brings it into the contemporary. The natural rock-face highlights the uniqueness of each stone in the configuration. Available in Mist Limestone, Westmount Grey, and Sandstone.

### COLORS

....

SANDSTONE

MIST LIMESTONE