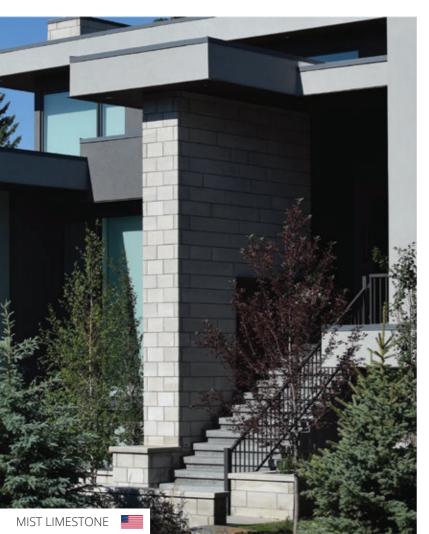

# **EVORA** Thin Veneer

Sleek and simple, the Evora's linear design provides a very universal modern thin veneer with a unique customizable pattern. The Evora provides an authentic and modern look to any wall. Available in Mist Limestone, Sandstone, Aspen Grey, Colorado Glacier and Westmount Grey.

### **DIMENSIONS -FLAT**

### COLORS

| SANDSTONE      | ASPEN GREY     |
|----------------|----------------|
|                |                |
| MIST LIMESTONE | WESTMOUNT GREY |
| COLORAD        | DO GLACIER     |

Made for anyone looking to bring an ultra-modern look to any surface, the Era's three-dimensional effect will make sure it does not go unnoticed. Available in Mist Limestone, Sandstone, Aspen Grey, Colorado Glacier and Westmount Grey.