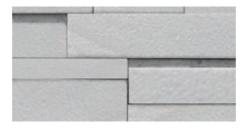

# **NOVARA** Thin Veneer

The Novara is our imagining of combining the look of the modern contemporary and the rustic natural. The Novara combines smooth textures with the rough, natural surfaces of rock face. The Novara is available in the Mist Limestone, Sandstone and Westmount Grey.

### **DIMENSIONS - FLAT**

ASHLAR

### COLORS

SANDSTONE

MIST LIMESTONE

The Sintra offers a modular and customizable arrangement of thin natural stones. The smooth finish to this thin veneer gives any wall a contemporary and clean look that demonstrates a great deal of uniqueness. Available in Mist Limestone, Sandstone, Aspen Grey, Colorado Glacier and Westmount Grey.