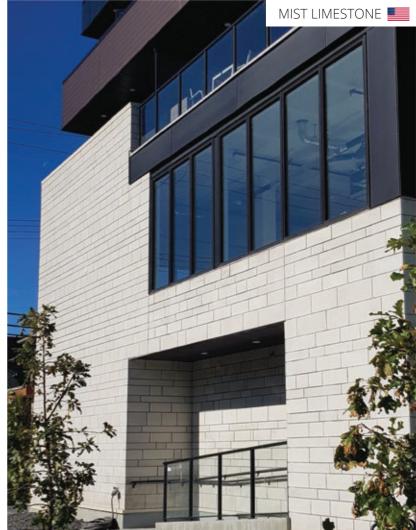

# modern STONE COLLECTION

Composed of an all rock-face arrangement, the Adria takes a very classic look but brings it into the contemporary. The natural rock-face highlights the uniqueness of each stone in the configuration. Available in Mist Limestone, Westmount Grey, and Sandstone.

### COLORS

....

SANDSTONE

MIST LIMESTONE