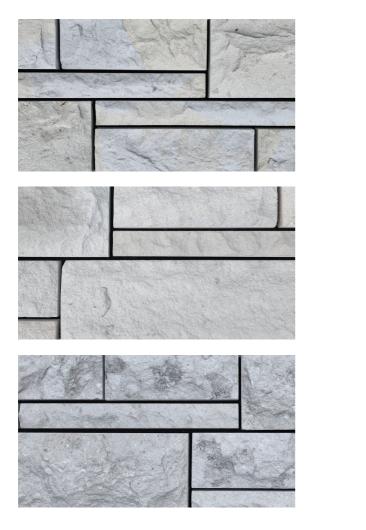

# modern STONE COLLECTION

Composed of an all rock-face arrangement, the Adria takes a very classic look but brings it into the contemporary. The natural rock-face highlights the uniqueness of each stone in the configuration. Available in Mist Limestone, Westmount Grey, and Sandstone.