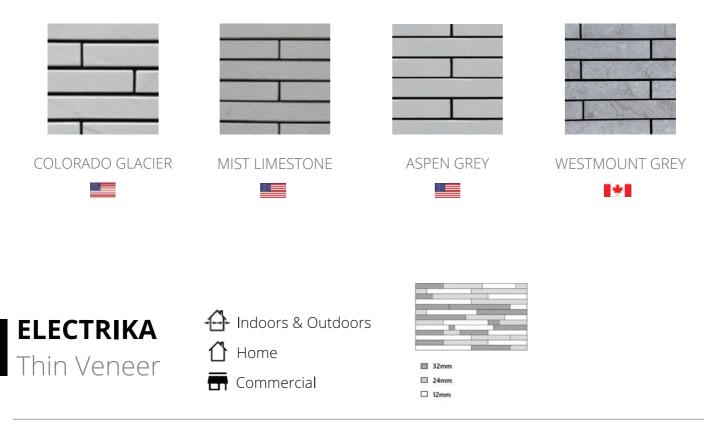

# **EVORA** Thin Veneer

Sleek and simple, the Evora's linear design provides a very universal modern thin veneer with a unique customizable pattern. The Evora provides an authentic and modern look to any wall. Available in Mist Limestone, Sandstone, Aspen Grey, Colorado Glacier and Westmount Grey.

### **DIMENSIONS -FLAT**

### COLORS

| SANDSTONE      | ASPEN GREY     |
|----------------|----------------|
|                |                |
| MIST LIMESTONE | WESTMOUNT GREY |
| COLORAD        | DO GLACIER     |

Made for anyone looking to bring an ultra-modern look to any surface, the Era's three-dimensional effect will make sure it does not go unnoticed. Available in Mist Limestone, Sandstone, Aspen Grey, Colorado Glacier and Westmount Grey.