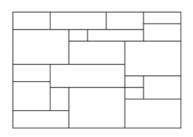

# ADRIA Thin Veneer

Composed of an all rock-face arrangement, the Adria takes a very classic look but brings it into the contemporary. The natural rock-face highlights the uniqueness of each stone in the configuration. Available in Mist Limestone, Westmount Grey, and Sandstone.

### **DIMENSIONS - FLAT**

ASHLAR ROCK FACE

- 57mm **10%** (H) X 25mm/35mm (T) X 200-800mm (L)
- 124mm **60%** (H) X 25mm/35mm (T) X 200-800mm (L)
- 191mm **30%** (H) X 25mm/35mm (T) X 200-800mm (L)

1 Indoors & Outdoors