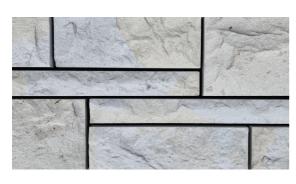

# ADRIA Thin Veneer

Composed of an all rock-face arrangement, the Adria takes a very classic look but brings it into the contemporary. The natural rock-face highlights the uniqueness of each stone in the configuration. Available in Mist Limestone, Westmount Grey, and Sandstone.

### **COLORS**

SANDSTONE

MIST LIMESTONE

**WESTMOUNT GREY** 