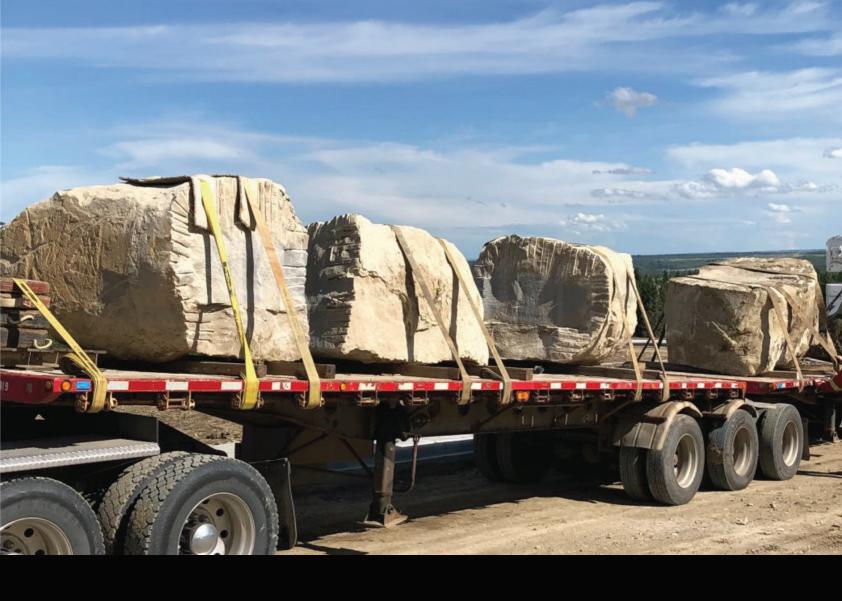

Our dedicated 65,000 sq/ft manufacturing plant in Claresholm, Alberta ensures there are never any shortages in supply. With our state-of-the-art stone cutting equipment and technology, we cut the highest quality stones from both Canada and the United states and convert them into beautiful contemporary stonework.