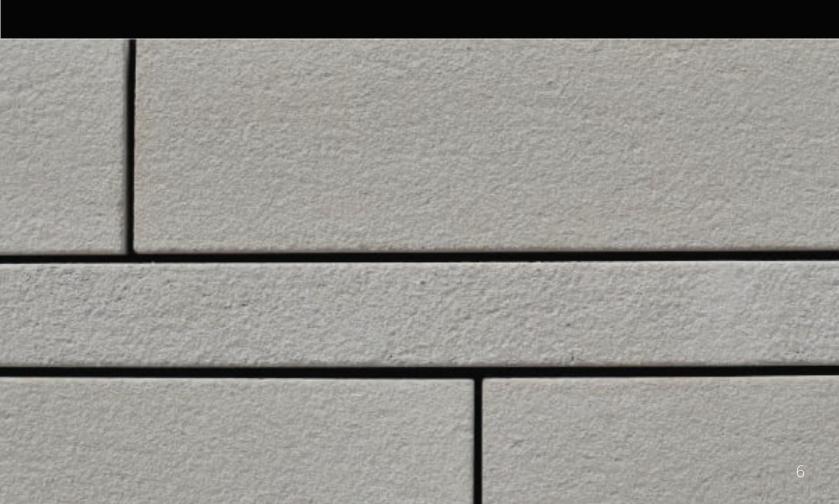

# **EVORA**Thin Veneer

Sleek and simple, the Evora's linear design provides a very universal modern thin veneer with a unique customizable pattern. The Evora provides an authentic and modern look to any wall. Available in Mist Limestone, Sandstone, Aspen Grey, Colorado Glacier and Westmount Grey.

### **DIMENSIONS-FLAT**

EVORA - LINEAR

- 57mm (H) X 20mm (T) X 200-800mm (L)
- 124mm (H) X 20mm (T) X 200-800mm (L)

EVORA XL - LINEAR

... 191mm (H) X 20mm (T) X 400-800mm (L)

1 Indoors & Outdoors

1 Home

**T** Commercial