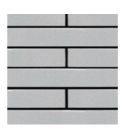

### **DIMENSIONS - FLAT**

**BRICK** 

57mm (H) x 20mm (T) X 400mm (L)

The Alto uses a more linear pattern to help form a clean and elegant look for your indoor and outdoor walls. Simple yet elegant, this thin veneer uses its thin natural stone pieces to create something truly special. Available in Colorado Glacier, Mist Limestone, Westmount Grey and Aspen Grey.