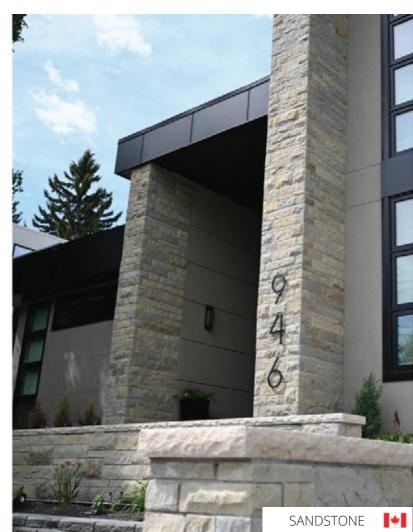

# ADRIA Thin Veneer

Composed of an all rock-face arrangement, the Adria takes a very classic look but brings it into the contemporary. The natural rock-face highlights the uniqueness of each stone in the configuration. Available in Mist Limestone, Westmount Grey, and Sandstone.

### **COLORS**

SANDSTONE

MIST LIMESTONE

**WESTMOUNT GREY** 