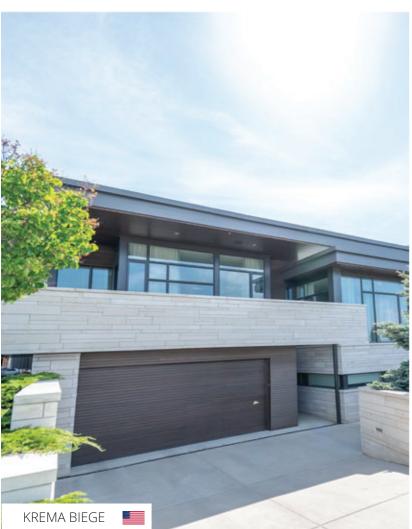

## SINTRA Thin Veneer

The Sintra offers a modular and customizable arrangement of thin natural stones. The smooth finish to this thin veneer gives any wall a contemporary and clean look that demonstrates a great deal of uniqueness. Available in Mist Limestone, Sandstone, Aspen Grey, Colorado Glacier and Westmount Grey.

COLORADO GLACIER