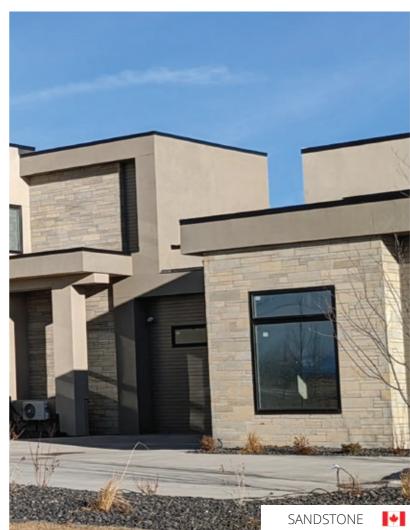

# ADRIA Thin Veneer

Composed of an all rock-face arrangement, the Adria takes a very classic look but brings it into the contemporary. The natural rock-face highlights the uniqueness of each stone in the configuration. Available in Mist Limestone, Westmount Grey, and Sandstone.

### **COLORS**

SANDSTONE

MIST LIMESTONE

**WESTMOUNT GREY** 

# NOVARA Thin Veneer

The Novara is our imagining of combining the look of the modern contemporary and the rustic natural. The Novara combines smooth textures with the rough, natural surfaces of rock face. The Novara is available in the Mist Limestone, Sandstone and Westmount Grey.