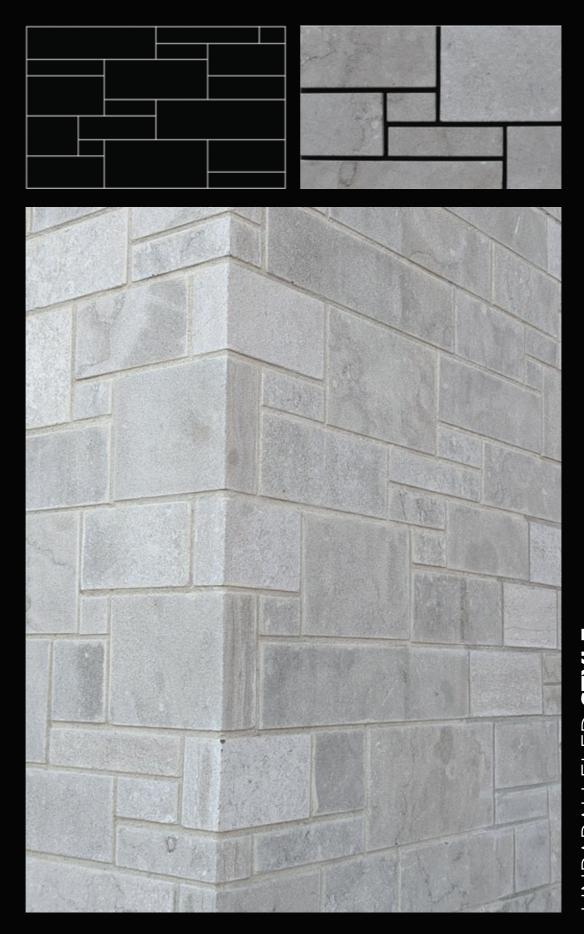

# ADRIA Thin Veneer

Composed of an all rock-face arrangement, the Adria takes a very classic look but brings it into the contemporary. The natural rock-face highlights the uniqueness of each stone in the configuration. Available in Mist Limestone, Westmount Grey, and Sandstone.

### **DIMENSIONS - FLAT**

ASHLAR ROCK FACE

- 57mm **10%** (H) X 25mm/35mm (T) X 200-800mm (L)
- 124mm **60%** (H) X 25mm/35mm (T) X 200-800mm (L)
- 191mm **30%** (H) X 25mm/35mm (T) X 200-800mm (L)

1 Indoors & Outdoors

### **COLORS**

SANDSTONE

MIST LIMESTONE

**WESTMOUNT GREY** 