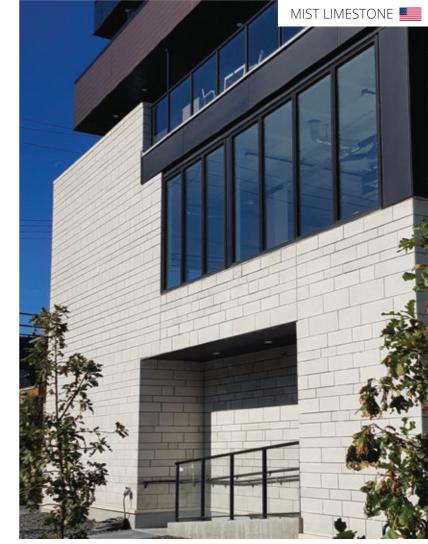

# ADRIA Thin Veneer

Composed of an all rock-face arrangement, the Adria takes a very classic look but brings it into the contemporary. The natural rock-face highlights the uniqueness of each stone in the configuration. Available in Mist Limestone, Westmount Grey, and Sandstone.

### **COLORS**

SANDSTONE

MIST LIMESTONE

**WESTMOUNT GREY** 