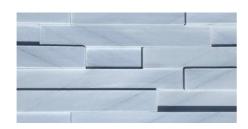

## SINTRA Thin Veneer

The Sintra offers a modular and customizable arrangement of thin natural stones. The smooth finish to this thin veneer gives any wall a contemporary and clean look that demonstrates a great deal of uniqueness. Available in Mist Limestone, Sandstone, Aspen Grey, Colorado Glacier and Westmount Grey.

### **DIMENSIONS-FLAT**

ASHLAR

- 57mm **10%** (H) X 20mm (T) X 200 800mm (L)
- 124mm **60%** (H) X 20mm (T) X 200-800mm (L)
- 191mm **30%** (H) X 20mm (T) X 200-800mm (L)

A Indoors & Outdoors

**T** Commercial

COLORADO GLACIER