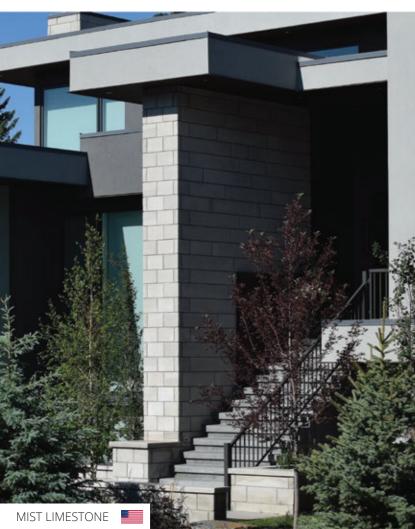

# ADRIA Thin Veneer

Composed of an all rock-face arrangement, the Adria takes a very classic look but brings it into the contemporary. The natural rock-face highlights the uniqueness of each stone in the configuration. Available in Mist Limestone, Westmount Grey, and Sandstone.

### **COLORS**

SANDSTONE

MIST LIMESTONE

**WESTMOUNT GREY** 