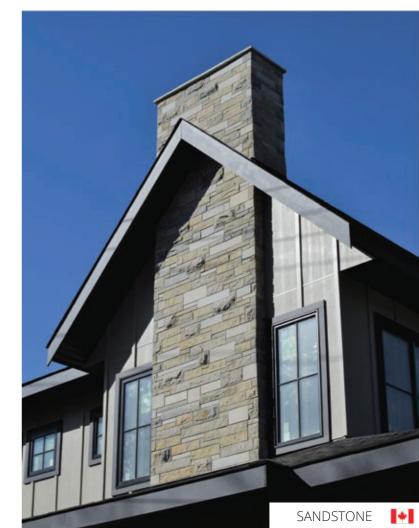

# ADRIA Thin Veneer

Composed of an all rock-face arrangement, the Adria takes a very classic look but brings it into the contemporary. The natural rock-face highlights the uniqueness of each stone in the configuration. Available in Mist Limestone, Westmount Grey, and Sandstone.

### **COLORS**

SANDSTONE

MIST LIMESTONE

**WESTMOUNT GREY** 