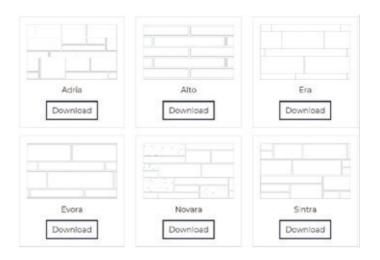

# ADRIA Thin Veneer

Composed of an all rock-face arrangement, the Adria takes a very classic look but brings it into the contemporary. The natural rock-face highlights the uniqueness of each stone in the configuration. Available in Mist Limestone, Westmount Grey, and Sandstone.

# NOVARA Thin Veneer

The Novara is our imagining of combining the look of the modern contemporary and the rustic natural. The Novara combines smooth textures with the rough, natural surfaces of rock face. The Novara is available in the Mist Limestone, Sandstone and Westmount Grey.

# **ERA**Thin Veneer

Made for anyone looking to bring an ultra-modern look to any surface, the Era's three-dimensional effect will make sure it does not go unnoticed. Available in Mist Limestone, Sandstone, Aspen Grey, Colorado Glacier and Westmount Grey.

# **EVORA**Thin Veneer

Sleek and simple, the Evora's linear design provides a very universal modern thin veneer with a unique customizable pattern. The Evora provides an authentic and modern look to any wall. Available in Mist Limestone, Sandstone, Aspen Grey, Colorado Glacier and Westmount Grey.

## SINTRA Thin Veneer

The Sintra offers a modular and customizable arrangement of thin natural stones. The smooth finish to this thin veneer gives any wall a contemporary and clean look that demonstrates a great deal of uniqueness. Available in Mist Limestone, Sandstone, Aspen Grey, Colorado Glacier and Westmount Grey.