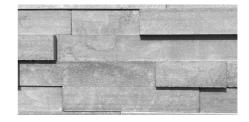

# TAVOLA Thin Veneer

The Tavola stands out with its simple, minimalist design to create a clean-looking thin veneer. Composed of larger stone pieces, this arrangement of natural stones give it a very distinct look. Currently available in five different colours including Mist Limestone, Sandstone, Aspen Grey, Colorado Glacier and Westmount Grey.

### **DIMENSIONS - FLAT**

PLANK

191mm (H) X 20mm (T) X 400-1100 mm (L)

1 Indoors & Outdoors

1 Home

**T** Commercial