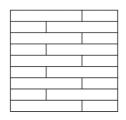

# ADRIA Thin Veneer

Composed of an all rock-face arrangement, the Adria takes a very classic look but brings it into the contemporary. The natural rock-face highlights the uniqueness of each stone in the configuration. Available in Mist Limestone, Westmount Grey, and Sandstone.

### **DIMENSIONS - FLAT**

ASHLAR ROCK FACE

- 57mm **10%** (H) X 25mm/35mm (T) X 200-800mm (L)
- 124mm **60%** (H) X 25mm/35mm (T) X 200-800mm (L)
- 191mm **30%** (H) X 25mm/35mm (T) X 200-800mm (L)

1 Indoors & Outdoors