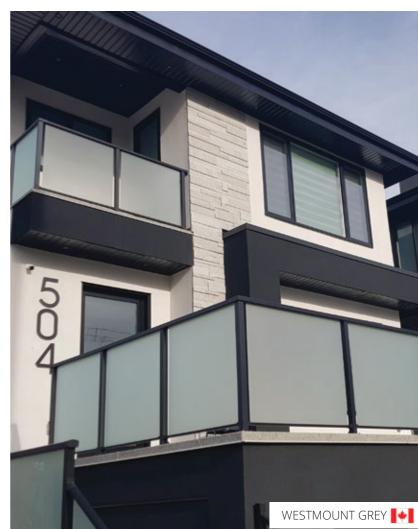

# ADRIA Thin Veneer

Composed of an all rock-face arrangement, the Adria takes a very classic look but brings it into the contemporary. The natural rock-face highlights the uniqueness of each stone in the configuration. Available in Mist Limestone, Westmount Grey, and Sandstone.

### **COLORS**

SANDSTONE

MIST LIMESTONE

**WESTMOUNT GREY** 