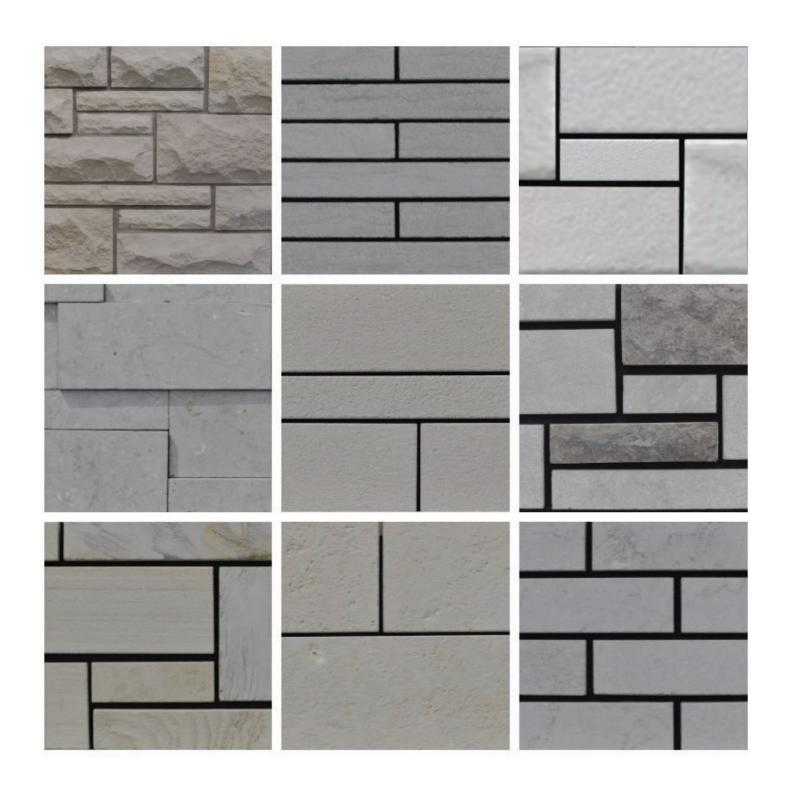

## SINTRA Thin Veneer

The Sintra offers a modular and customizable arrangement of thin natural stones. The smooth finish to this thin veneer gives any wall a contemporary and clean look that demonstrates a great deal of uniqueness. Available in Mist Limestone, Sandstone, Aspen Grey, Colorado Glacier and Westmount Grey.

# TAVOLA Thin Veneer

The Tavola stands out with its simple, minimalist design to create a clean-looking thin veneer. Composed of larger stone pieces, this arrangement of natural stones give it a very distinct look. Currently available in five different colours including Mist Limestone, Sandstone, Aspen Grey, Colorado Glacier and Westmount Grey.

# **EVORA**Thin Veneer

Sleek and simple, the Evora's linear design provides a very universal modern thin veneer with a unique customizable pattern. The Evora provides an authentic and modern look to any wall. Available in Mist Limestone, Sandstone, Aspen Grey, Colorado Glacier and Westmount Grey.

# **ERA**Thin Veneer

Made for anyone looking to bring an ultra-modern look to any surface, the Era's three-dimensional effect will make sure it does not go unnoticed. Available in Mist Limestone, Sandstone, Aspen Grey, Colorado Glacier and Westmount Grey.

## **VESTO**Thin Veneer

A classic and timeless look, this smooth natural stone brick layout won't go out of style. Available in Mist Limestone, Aspen Grey, and Westmount Grey.

### **DIMENSIONS - FLAT**

**BRICK** 

57mm (H) x 20mm (T) X 400mm (L)

The Alto uses a more linear pattern to help form a clean and elegant look for your indoor and outdoor walls. Simple yet elegant, this thin veneer uses its thin natural stone pieces to create something truly special. Available in Colorado Glacier, Mist Limestone, Westmount Grey and Aspen Grey.

### **DIMENSIONS - FLAT**

- 50mm (H) X 12mm (T) X 150mm-460mm (L)
- 50mm (H) X 24mm (T) X 150mm-460mm (L)
- 50mm (H) X 32mm (T) X 150mm-460mm (L)

This complex yet beautiful three-dimensional arrangement of natural stone embodies the contemporary thin veneer that will surely catch the eye. Perfect for design lovers, this thin veneer utilizes the three dimensional effect to its fullest potential. Currently available in Westmount Grey and Aspen Grey

### **FUSIONE**Thin Veneer

Composed of an all rock-face arrangement, Fusion takes a very classic look but brings it into the contemporary. The natural rock-face highlights the uniqueness of each stone in the configuration. Available in Mist Limestone, Westmount Grey, and Sandstone.