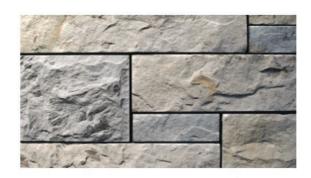

# ADRIA Thin Veneer

Composed of an all rock-face arrangement, the Adria takes a very classic look but brings it into the contemporary. The natural rock-face highlights the uniqueness of each stone in the configuration. Available in Mist Limestone, Westmount Grey, and Sandstone.

### **DIMENSIONS - FLAT**

ASHLAR ROCK FACE

- 57mm **10%** (H) X 25mm/35mm (T) X 200-800mm (L)
- 124mm **60%** (H) X 25mm/35mm (T) X 200-800mm (L)
- 191mm **30%** (H) X 25mm/35mm (T) X 200-800mm (L)

1 Indoors & Outdoors