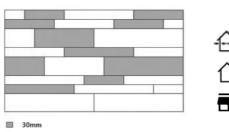

# **ERA**Thin Veneer

Made for anyone looking to bring an ultra-modern look to any surface, the Era's three-dimensional effect will make sure it does not go unnoticed. Available in Mist Limestone, Sandstone, Aspen Grey, Colorado Glacier and Westmount Grey.

### **DIMENSIONS - FLAT**

- 57mm (H) X 20mm/30mm (T) X 200-800mm (L)
- 124mm (H) X 20mm/30mm (T) X 200-800mm (L)

□ 20mm

1 Indoors & Outdoors

**T** Commercial

**ASPEN GREY** 

WESTMOUNT GREY

COLORADO GLACIER