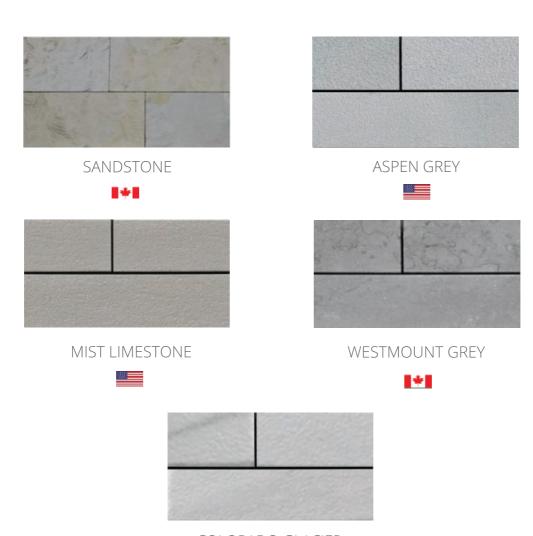

Mist Limestone, Sandstone, Aspen Grey, Colorado Glacier and Westmount Grey.

### **DIMENSIONS-FLAT**

ASHLAR

- 57mm **10%** (H) X 20mm (T) X 200 800mm (L)
- 124mm **60%** (H) X 20mm (T) X 200-800mm (L)
- 191mm **30%** (H) X 20mm (T) X 200-800mm (L)



A Indoors & Outdoors



**T** Commercial





COLORADO GLACIER











# TAVOLA Thin Veneer

The Tavola stands out with its simple, minimalist design to create a clean-looking thin veneer. Composed of larger stone pieces, this arrangement of natural stones give it a very distinct look. Currently available in five different colours including Mist Limestone, Sandstone, Aspen Grey, Colorado Glacier and Westmount Grey.

### **DIMENSIONS - FLAT**

PLANK

191mm (H) X 20mm (T) X 400-1100 mm (L)



1 Indoors & Outdoors

1 Home

**T** Commercial













# **EVORA**Thin Veneer

Sleek and simple, the Evora's linear design provides a very universal modern thin veneer with a unique customizable pattern. The Evora provides an authentic and modern look to any wall. Available in Mist Limestone, Sandstone, Aspen Grey, Colorado Glacier and Westmount Grey.

### **DIMENSIONS-FLAT**

EVORA - LINEAR

- 57mm (H) X 20mm (T) X 200-800mm (L)
- 124mm (H) X 20mm (T) X 200-800mm (L)

EVORA XL - LINEAR

... 191mm (H) X 20mm (T) X 400-800mm (L)



1 Indoors & Outdoors

1 Home

**T** Commercial











# **ERA**Thin Veneer

Made for anyone looking to bring an ultra-modern look to any surface, the Era's three-dimensional effect will make sure it does not go unnoticed. Available in Mist Limestone, Sandstone, Aspen Grey, Colorado Glacier and Westmou