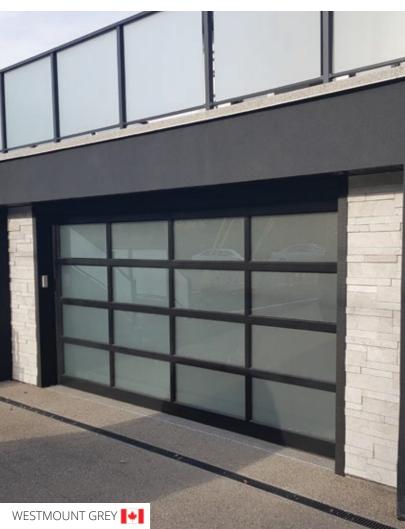

# ADRIA Thin Veneer

Composed of an all rock-face arrangement, the Adria takes a very classic look but brings it into the contemporary. The natural rock-face highlights the uniqueness of each stone in the configuration. Available in Mist Limestone, Westmount Grey, and Sandstone.

### **COLORS**

SANDSTONE

MIST LIMESTONE

**WESTMOUNT GREY** 