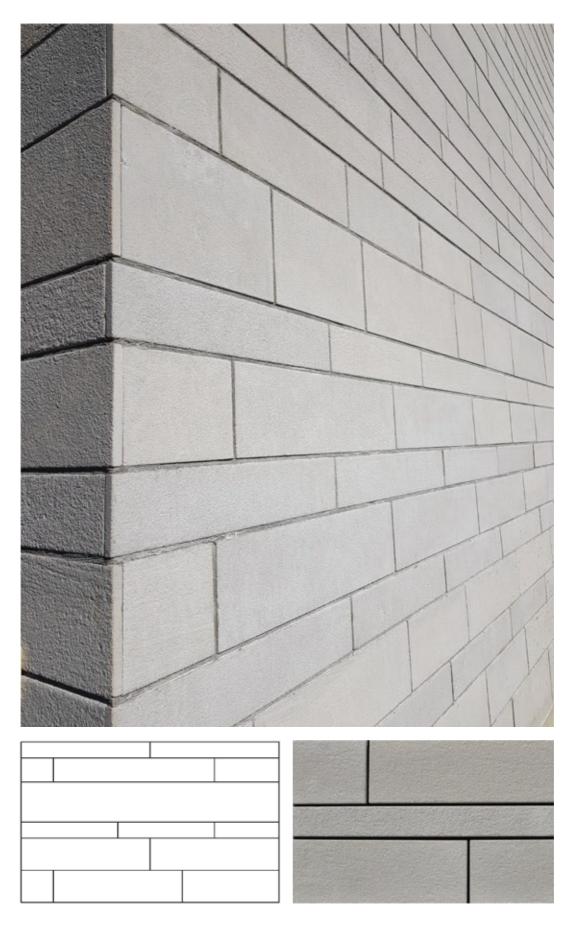

# NOVARA Thin Veneer

The Novara is our imagining of combining the look of the modern contemporary and the rustic natural. The Novara combines smooth textures with the rough, natural surfaces of rock face. The Novara is available in the Mist Limestone, Sandstone and Westmount Grey.

### **DIMENSIONS - FLAT**

**ASHLAR** 

- 57mm **10%** (H) X 20mm (T) X 200-800mm (L)
- 124mm **60%** (H) X 20mm (T) X 200-800mm (L)
- 191mm **30%** (H) X 25mm/35mm (T) X 200-800mm (L)

← Indoors & Outdoors

### **COLORS**

SANDSTONE

MIST LIMESTONE

**WESTMOUNT GREY** 