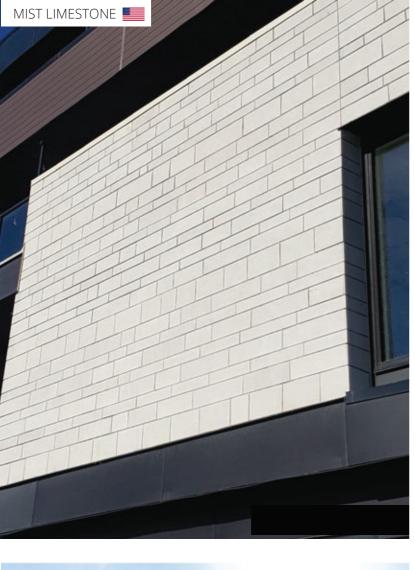

# ADRIA Thin Veneer

Composed of an all rock-face arrangement, the Adria takes a very classic look but brings it into the contemporary. The natural rock-face highlights the uniqueness of each stone in the configuration. Available in Mist Limestone, Westmount Grey, and Sandstone.

### **COLORS**

SANDSTONE

MIST LIMESTONE

**WESTMOUNT GREY** 