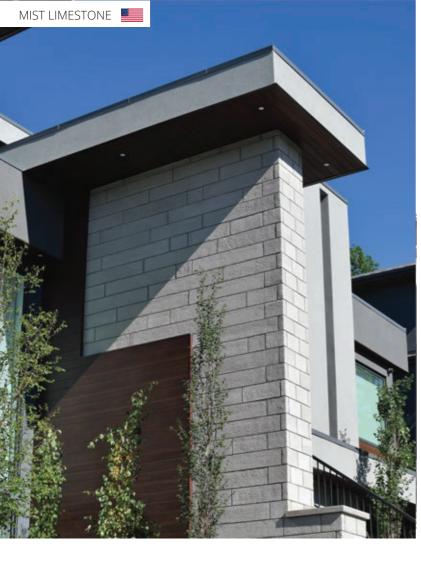

# NOVARA Thin Veneer

The Novara is our imagining of combining the look of the modern contemporary and the rustic natural. The Novara combines smooth textures with the rough, natural surfaces of rock face. The Novara is available in the Mist Limestone, Sandstone and Westmount Grey.