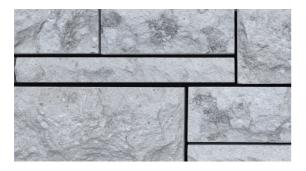

### **FUSIONE**Thin Veneer

Composed of an all rock-face arrangement, Fusion takes a very classic look but brings it into the contemporary. The natural rock-face highlights the uniqueness of each stone in the configuration. Available in Mist Limestone, Westmount Grey, and Sandstone.

### **COLORS**

MIST LIMESTONE

**WESTMOUNT GREY** 