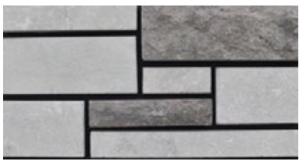

# ADRIA Thin Veneer

Composed of an all rock-face arrangement, the Adria takes a very classic look but brings it into the contemporary. The natural rock-face highlights the uniqueness of each stone in the configuration. Available in Mist Limestone, Westmount Grey, and Sandstone.

### **COLORS**

SANDSTONE

MIST LIMESTONE

**WESTMOUNT GREY** 