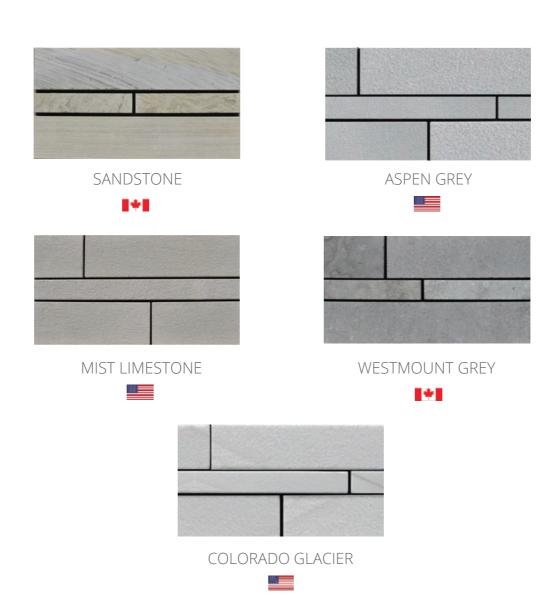

### **COLORS**

SANDSTONE

MIST LIMESTONE

**WESTMOUNT GREY** 

## SINTRA Thin Veneer

The Sintra offers a modular and customizable arrangement of thin natural stones. The smooth finish to this thin veneer gives any wall a contemporary and clean look that demonstrates a great deal of uniqueness. Available in Mist Limestone, Sandstone, Aspen Grey, Colorado Glacier and Westmount Grey.

COLORADO GLACIER

# TAVOLA Thin Veneer

The Tavola stands out with its simple, minimalist design to create a clean-looking thin veneer. Composed of larger stone pieces, this arrangement of natural stones give it a very distinct look. Currently available in five different colours including Mist Limestone, Sandstone, Aspen Grey, Colorado Glacier and Westmount Grey.