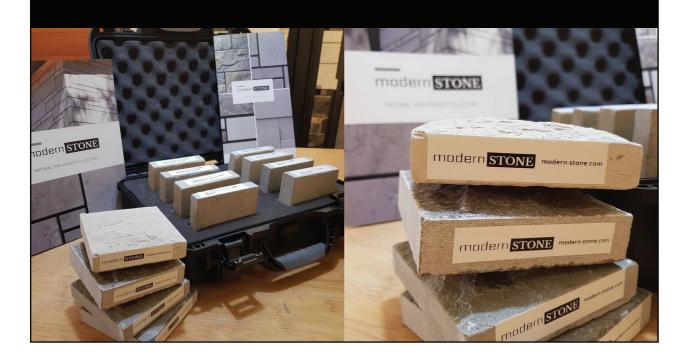

three dimensional effect to its fullest potential. Currently available in Westmount Grey and Aspen Grey



**ASPEN GREY** 



WESTMOUNT GREY





### **FUSIONE**Thin Veneer

Composed of an all rock-face arrangement, Fusion takes a very classic look but brings it into the contemporary. The natural rock-face highlights the uniqueness of each stone in the configuration. Available in Mist Limestone, Westmount Grey, and Sandstone.

### **DIMENSIONS - FLAT**

ASHLAR ROCK FACE

- 57mm **10%** (H) X 25mm/35mm (T) X 200-800mm (L)
- 124mm **60%** (H) X 25mm/35mm (T) X 200-800mm (L)
- 191mm **30%** (H) X 25mm/35mm (T) X 200-800mm (L)



1 Indoors & Outdoors



**T** Commercial

### **COLORS**









MIST LIMESTONE





**WESTMOUNT GREY** 



### modern STONE

### ORDER YOUR **ARCHITECTURAL BOX**



### modern STONE

ARCHITECTURAL RESOURCE PAGE





Access the entire **.PAT** library

**Revit** & **AutoCAD** support









Register Today.



### MOTHER NATURE'S ART GALLERY REDEFINED





modern-stone.com

AUTHORIZED DEALER