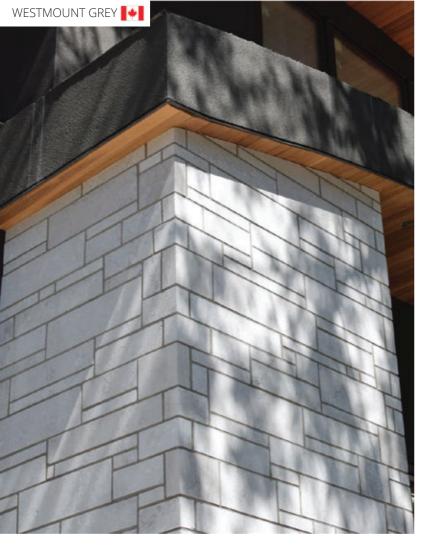

# ADRIA Thin Veneer

Composed of an all rock-face arrangement, the Adria takes a very classic look but brings it into the contemporary. The natural rock-face highlights the uniqueness of each stone in the configuration. Available in Mist Limestone, Westmount Grey, and Sandstone.

### **COLORS**

SANDSTONE

MIST LIMESTONE

**WESTMOUNT GREY** 