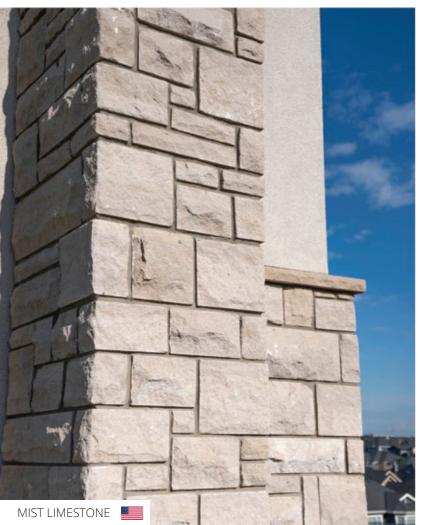

e-art stone cutting equipment and technology, we cut the highest quality stones from both Canada and the United states and convert them into beautiful contemporary stonework.













# ADRIA Thin Veneer

Composed of an all rock-face arrangement, the Adria takes a very classic look but brings it into the contemporary. The natural rock-face highlights the uniqueness of each stone in the configuration. Available in Mist Limestone, Westmount Grey, and Sandstone.

### **DIMENSIONS - FLAT**

ASHLAR ROCK FACE

- 57mm **10%** (H) X 25mm/35mm (T) X 200-800mm (L)
- 124mm **60%** (H) X 25mm/35mm (T) X 200-800mm (L)
- 191mm **30%** (H) X 25mm/35mm (T) X 200-800mm (L)



1 Indoors & Outdoors

1 Home

**T** Commercial

### **COLORS**



SANDSTONE





MIST LIMESTONE





**WESTMOUNT GREY** 











# NOVARA Thin Veneer

The Novara is our imagining of combining the look of the modern contemporary and the rustic natural. The Novara combines smooth textures with the rough, natural surfaces of rock face. The Novara is available in the Mist Limestone, Sandstone and Westmount Grey.

### **DIMENSIONS - FLAT**

**ASHLAR** 

- 57mm **10%** (H) X 20mm (T) X 200-800mm (L)
- 124mm **60%** (H) X 20mm (T) X 200-800mm (L)
- 191mm **30%** (H) X 25mm/35mm (T) X 200-800mm (L)



← Indoors & Outdoors

1 Home

Commercial

### **COLORS**



SANDSTONE





MIST LIMESTONE





**WESTMOUNT GREY** 











## SINTRA Thin Veneer

The Sintra offers a modular and customizable arrangement of thin natural stones. The smooth finish to this thin veneer gives any wall a contemporary and clean look that demons