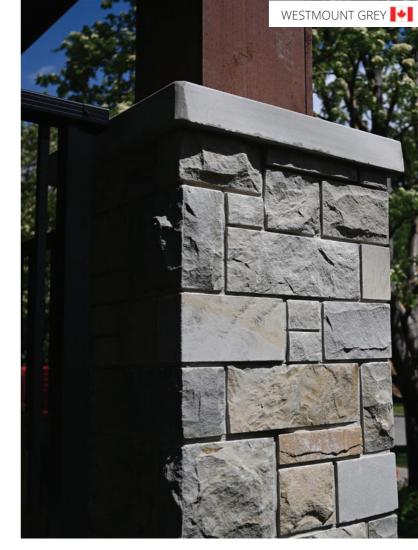

### **COLORS**

SANDSTONE

MIST LIMESTONE

**WESTMOUNT GREY** 

### **COLORS**

WESTMOUNT GREY

MIST LIMESTONE

**ASPEN GREY** 

1 Home

COLORADO GLACIER

MIST LIMESTONE

ASPEN GREY

WESTMOUNT GREY

■ 32mm

□ 24mm

**ASPEN GREY** 

WESTMOUNT GREY

### **COLORS**

MIST LIMESTONE

**WESTMOUNT GREY** 