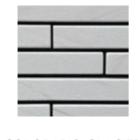

# **ERA**Thin Veneer

Made for anyone looking to bring an ultra-modern look to any surface, the Era's three-dimensional effect will make sure it does not go unnoticed. Available in Mist Limestone, Sandstone, Aspen Grey, Colorado Glacier and Westmount Grey.

### **DIMENSIONS - FLAT**

- 57mm (H) X 20mm/30mm (T) X 200-800mm (L)
- 124mm (H) X 20mm/30mm (T) X 200-800mm (L)

□ 20mm

1 Indoors & Outdoors

**T** Commercial

**ASPEN GREY** 

WESTMOUNT GREY

COLORADO GLACIER