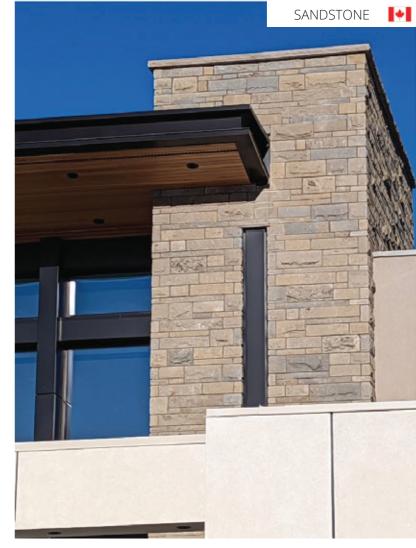

the-art stone cutting equipment and technology, we cut the highest quality stones from both Canada and the United states and convert them into beautiful contemporary stonework.













# ADRIA Thin Veneer

Composed of an all rock-face arrangement, the Adria takes a very classic look but brings it into the contemporary. The natural rock-face highlights the uniqueness of each stone in the configuration. Available in Mist Limestone, Westmount Grey, and Sandstone.

### **DIMENSIONS - FLAT**

ASHLAR ROCK FACE

- 57mm **10%** (H) X 25mm/35mm (T) X 200-800mm (L)
- 124mm **60%** (H) X 25mm/35mm (T) X 200-800mm (L)
- 191mm **30%** (H) X 25mm/35mm (T) X 200-800mm (L)



1 Indoors & Outdoors

1 Home

**T** Commercial

### **COLORS**



SANDSTONE





MIST LIMESTONE





**WESTMOUNT GREY** 











# NOVARA Thin Veneer

The Novara is our imagining of combining the look of the modern contemporary and the rustic natural. The Novara combines smooth textures with the rough, natural surfaces of rock face. The Novara is available in the Mist Limestone, Sandstone and Westmount Grey.

### **DIMENSIONS - FLAT**

**ASHLAR** 

- 57mm **10%** (H) X 20mm (T) X 200-800mm (L)
- 124mm **60%** (H) X 20mm (T) X 200-800mm (L)
- 191mm **30%** (H) X 25mm/35mm (T) X 200-800mm (L)



← Indoors & Outdoors

1 Home

Commercial

### **COLORS**



SANDSTONE





MIST LIMESTONE





**WESTMOUNT GREY** 











## SINTRA Thin Veneer

The Sintra offers a modular and customizable arrangement of thin natural stones. The smooth finish to this thin veneer gives any wall a contemporary and clean look that demo