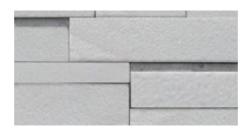

# NOVARA Thin Veneer

The Novara is our imagining of combining the look of the modern contemporary and the rustic natural. The Novara combines smooth textures with the rough, natural surfaces of rock face. The Novara is available in the Mist Limestone, Sandstone and Westmount Grey.