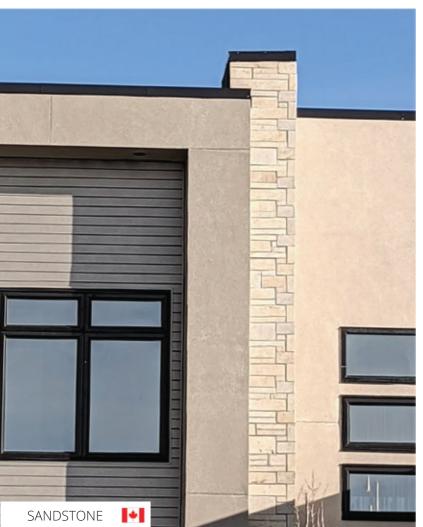

# ADRIA Thin Veneer

Composed of an all rock-face arrangement, the Adria takes a very classic look but brings it into the contemporary. The natural rock-face highlights the uniqueness of each stone in the configuration. Available in Mist Limestone, Westmount Grey, and Sandstone.

### **COLORS**

SANDSTONE

MIST LIMESTONE

**WESTMOUNT GREY** 

# NOVARA Thin Veneer

The Novara is our imagining of combining the look of the modern contemporary and the rustic natural. The Novara combines smooth textures with the rough, natural surfaces of rock face. The Novara is available in the Mist Limestone, Sandstone and Westmount Grey.