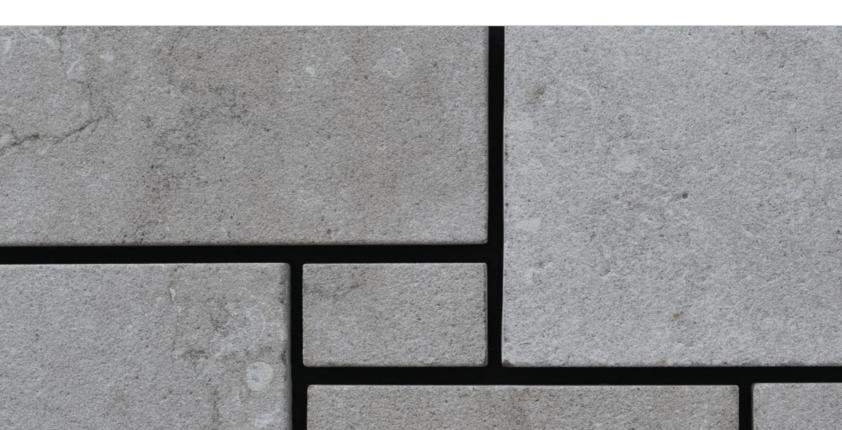

## SINTRA Thin Veneer

The Sintra offers a modular and customizable arrangement of thin natural stones. The smooth finish to this thin veneer gives any wall a contemporary and clean look that demonstrates a great deal of uniqueness. Available in Mist Limestone, Sandstone, Aspen Grey, Colorado Glacier and Westmount Grey.

### **DIMENSIONS-FLAT**

ASHLAR

- 57mm **10%** (H) X 20mm (T) X 200 800mm (L)
- 124mm **60%** (H) X 20mm (T) X 200-800mm (L)
- 191mm **30%** (H) X 20mm (T) X 200-800mm (L)

A Indoors & Outdoors

**T** Commercial