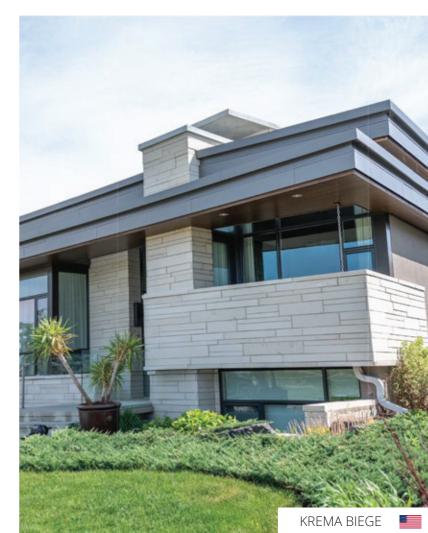

## SINTRA Thin Veneer

The Sintra offers a modular and customizable arrangement of thin natural stones. The smooth finish to this thin veneer gives any wall a contemporary and clean look that demonstrates a great deal of uniqueness. Available in Mist Limestone, Sandstone, Aspen Grey, Colorado Glacier and Westmount Grey.

COLORADO GLACIER