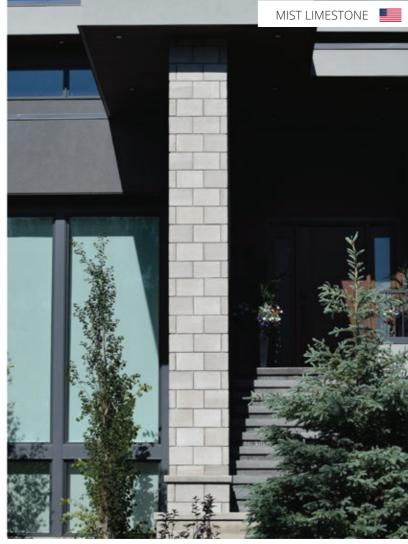

# NOVARA Thin Veneer

The Novara is our imagining of combining the look of the modern contemporary and the rustic natural. The Novara combines smooth textures with the rough, natural surfaces of rock face. The Novara is available in the Mist Limestone, Sandstone and Westmount Grey.