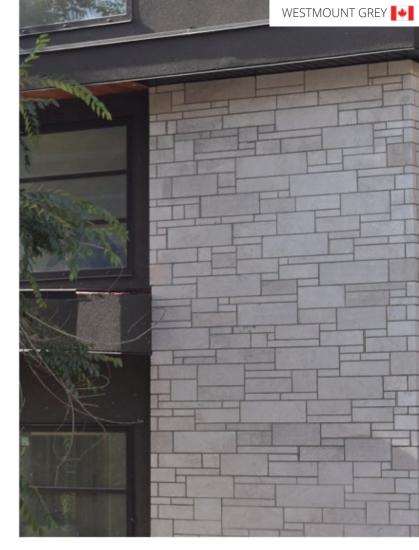

# ADRIA Thin Veneer

Composed of an all rock-face arrangement, the Adria takes a very classic look but brings it into the contemporary. The natural rock-face highlights the uniqueness of each stone in the configuration. Available in Mist Limestone, Westmount Grey, and Sandstone.

### **COLORS**

SANDSTONE

MIST LIMESTONE

**WESTMOUNT GREY** 