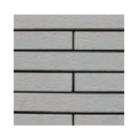

## **VESTO**Thin Veneer

A classic and timeless look, this smooth natural stone brick layout won't go out of style. Available in Mist Limestone, Aspen Grey, and Westmount Grey.

### **DIMENSIONS - FLAT**

75mm (H) X 20mm (T) X 230mm (L)

1 Indoors & Outdoors

1 Home

**T** Commercial