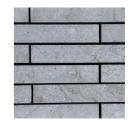

# ADRIA Thin Veneer

Composed of an all rock-face arrangement, the Adria takes a very classic look but brings it into the contemporary. The natural rock-face highlights the uniqueness of each stone in the configuration. Available in Mist Limestone, Westmount Grey, and Sandstone.

### **DIMENSIONS - FLAT**

ASHLAR ROCK FACE

- 57mm **10%** (H) X 25mm/35mm (T) X 200-800mm (L)
- 124mm **60%** (H) X 25mm/35mm (T) X 200-800mm (L)
- 191mm **30%** (H) X 25mm/35mm (T) X 200-800mm (L)

1 Indoors & Outdoors

### **COLORS**

SANDSTONE

MIST LIMESTONE

**WESTMOUNT GREY** 