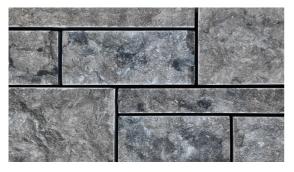

# ADRIA Thin Veneer

Composed of an all rock-face arrangement, the Adria takes a very classic look but brings it into the contemporary. The natural rock-face highlights the uniqueness of each stone in the configuration. Available in Mist Limestone, Westmount Grey, and Sandstone.

### **DIMENSIONS - FLAT**

ASHLAR ROCK FACE

- 57mm **10%** (H) X 25mm/35mm (T) X 200-800mm (L)
- 124mm **60%** (H) X 25mm/35mm (T) X 200-800mm (L)
- 191mm **30%** (H) X 25mm/35mm (T) X 200-800mm (L)

1 Indoors & Outdoors

### **COLORS**

SANDSTONE

MIST LIMESTONE

**WESTMOUNT GREY** 