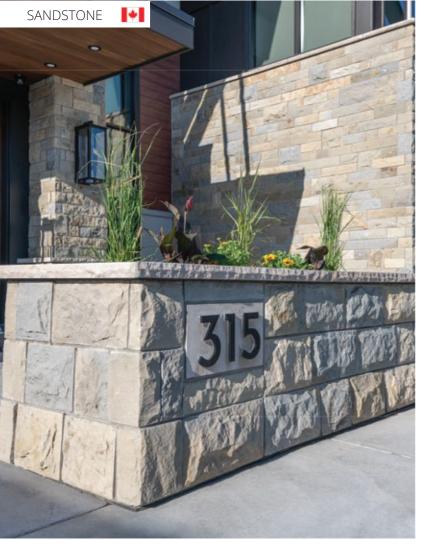

f-the-art stone cutting equipment and technology, we cut the highest quality stones from both Canada and the United states and convert them into beautiful contemporary stonework.













# ADRIA Thin Veneer

Composed of an all rock-face arrangement, the Adria takes a very classic look but brings it into the contemporary. The natural rock-face highlights the uniqueness of each stone in the configuration. Available in Mist Limestone, Westmount Grey, and Sandstone.

### **DIMENSIONS - FLAT**

ASHLAR ROCK FACE

- 57mm **10%** (H) X 25mm/35mm (T) X 200-800mm (L)
- 124mm **60%** (H) X 25mm/35mm (T) X 200-800mm (L)
- 191mm **30%** (H) X 25mm/35mm (T) X 200-800mm (L)



1 Indoors & Outdoors

1 Home

**T** Commercial

### **COLORS**



SANDSTONE





MIST LIMESTONE





**WESTMOUNT GREY** 











# NOVARA Thin Veneer

The Novara is our imagining of combining the look of the modern contemporary and the rustic natural. The Novara combines smooth textures with the rough, natural surfaces of rock face. The Novara is available in the Mist Limestone, Sandstone and Westmount Grey.

### **DIMENSIONS - FLAT**

**ASHLAR** 

- 57mm **10%** (H) X 20mm (T) X 200-800mm (L)
- 124mm **60%** (H) X 20mm (T) X 200-800mm (L)
- 191mm **30%** (H) X 25mm/35mm (T) X 200-800mm (L)



← Indoors & Outdoors

1 Home

Commercial

### **COLORS**



SANDSTONE





MIST LIMESTONE





**WESTMOUNT GREY** 











## SINTRA Thin Veneer

The Sintra offers a modular and customizable arrangement of thin natural stones. The smooth finish to this thin veneer gives any wall a contemporary and clean look that de