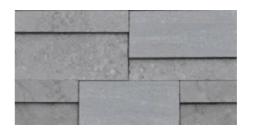

# ADRIA Thin Veneer

Composed of an all rock-face arrangement, the Adria takes a very classic look but brings it into the contemporary. The natural rock-face highlights the uniqueness of each stone in the configuration. Available in Mist Limestone, Westmount Grey, and Sandstone.

### **FUSIONE**Thin Veneer

Composed of an all rock-face arrangement, Fusion takes a very classic look but brings it into the contemporary. The natural rock-face highlights the uniqueness of each stone in the configuration. Available in Mist Limestone, Westmount Grey, and Sandstone.