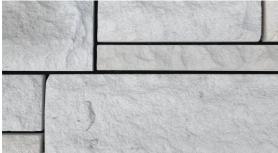

# NOVARA Thin Veneer

The Novara is our imagining of combining the look of the modern contemporary and the rustic natural. The Novara combines smooth textures with the rough, natural surfaces of rock face. The Novara is available in the Mist Limestone, Sandstone and Westmount Grey.

### **COLORS**

SANDSTONE

MIST LIMESTONE

**WESTMOUNT GREY** 