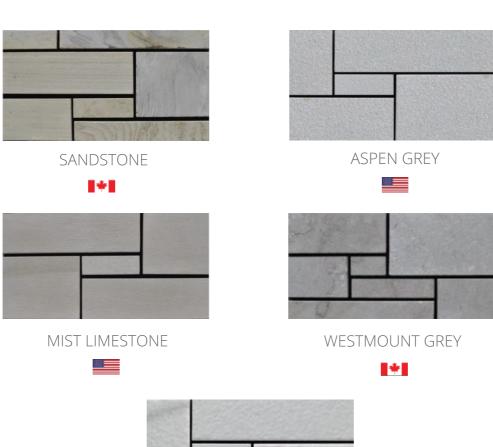

### **COLORS**

SANDSTONE

MIST LIMESTONE

**WESTMOUNT GREY** 

## SINTRA Thin Veneer

The Sintra offers a modular and customizable arrangement of thin natural stones. The smooth finish to this thin veneer gives any wall a contemporary and clean look that demonstrates a great deal of uniqueness. Available in Mist Limestone, Sandstone, Aspen Grey, Colorado Glacier and Westmount Grey.

COLORADO GLACIER