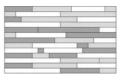

# NOVARA Thin Veneer

The Novara is our imagining of combining the look of the modern contemporary and the rustic natural. The Novara combines smooth textures with the rough, natural surfaces of rock face. The Novara is available in the Mist Limestone, Sandstone and Westmount Grey.

### **DIMENSIONS - FLAT**

**ASHLAR** 

- 57mm **10%** (H) X 20mm (T) X 200-800mm (L)
- 124mm **60%** (H) X 20mm (T) X 200-800mm (L)
- 191mm **30%** (H) X 25mm/35mm (T) X 200-800mm (L)

← Indoors & Outdoors

### **COLORS**

SANDSTONE

MIST LIMESTONE

**WESTMOUNT GREY** 