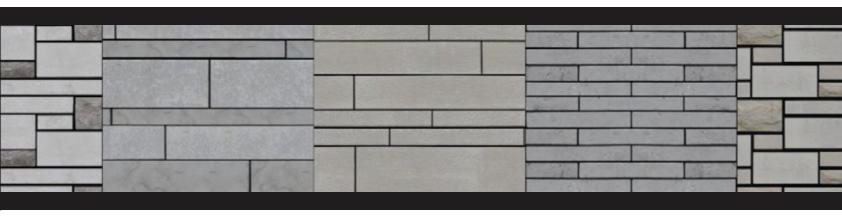

# ADRIA Thin Veneer

Composed of an all rock-face arrangement, the Adria takes a very classic look but brings it into the contemporary. The natural rock-face highlights the uniqueness of each stone in the configuration. Available in Mist Limestone, Westmount Grey, and Sandstone.

# NOVARA Thin Veneer

The Novara is our imagining of combining the look of the modern contemporary and the rustic natural. The Novara combines smooth textures with the rough, natural surfaces of rock face. The Novara is available in the Mist Limestone, Sandstone and Westmount Grey.

## SINTRA Thin Veneer

The Sintra offers a modular and customizable arrangement of thin natural stones. The smooth finish to this thin veneer gives any wall a contemporary and clean look that demonstrates a great deal of uniqueness. Available in Mist Limestone, Sandstone, Aspen Grey, Colorado Glacier and Westmount Grey.

# **EVORA**Thin Veneer

Sleek and simple, the Evora's linear design provides a very universal modern thin veneer with a unique customizable pattern. The Evora provides an authentic and modern look to any wall. Available in Mist Limestone, Sandstone, Aspen Grey, Colorado Glacier and Westmount Grey.

# **ERA**Thin Veneer

Made for anyone looking to bring an ultra-modern look to any surface, the Era's three-dimensional effect will make sure it does not go unnoticed. Available in Mist Limestone, Sandstone, Aspen Grey, Colorado Glacier and Westmount Grey.