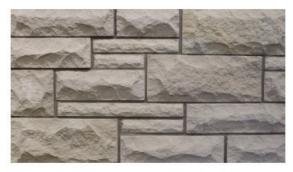

### **FUSIONE**Thin Veneer

Composed of an all rock-face arrangement, Fusion takes a very classic look but brings it into the contemporary. The natural rock-face highlights the uniqueness of each stone in the configuration. Available in Mist Limestone, Westmount Grey, and Sandstone.

### **DIMENSIONS - FLAT**

ASHLAR ROCK FACE

- 57mm **10%** (H) X 25mm/35mm (T) X 200-800mm (L)
- 124mm **60%** (H) X 25mm/35mm (T) X 200-800mm (L)
- 191mm **30%** (H) X 25mm/35mm (T) X 200-800mm (L)

1 Indoors & Outdoors