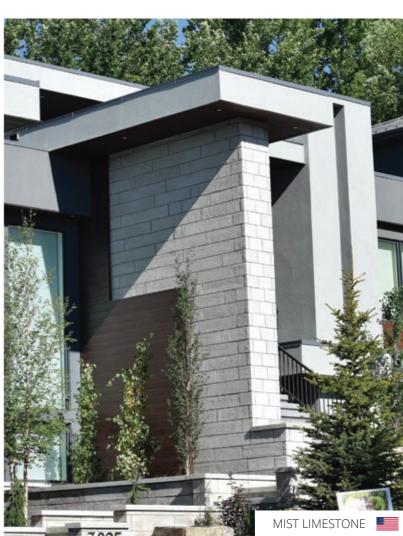

# ADRIA Thin Veneer

Composed of an all rock-face arrangement, the Adria takes a very classic look but brings it into the contemporary. The natural rock-face highlights the uniqueness of each stone in the configuration. Available in Mist Limestone, Westmount Grey, and Sandstone.

### **COLORS**

SANDSTONE

MIST LIMESTONE

**WESTMOUNT GREY** 