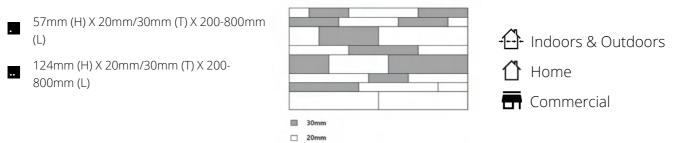

#### COLORS

SANDSTONE

SMOKE GREY

MIST LIMESTONE

WESTMOUNT GREY

KREMA BEIGE

The Sintra offers a modular and customizable arrangement of thin natural stones. The smooth finish to this thin veneer gives any wall a simple and clean look that demonstrates a great deal of uniqueness. Available in Mist Limestone, Westmount Grey, Krema Beige, Smoke Grey and Sandstone.

#### **DIMENSIONS -FLAT**

ASHLAR

WESTMOUNT GREY