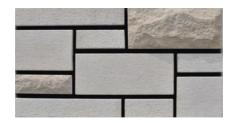

Composed of an all rock face arrangement, the Adria takes a very classic look but brings it into the contemporary. The natural rock face highlights the uniqueness of each stone in the configuration. Available in Mist Limestone, Westmount Grey, Krema Beige, Smoke Grey and Sandstone.

#### **DIMENSIONS - FLAT**

ASHLAR ROCK FACE

#### COLORS

1