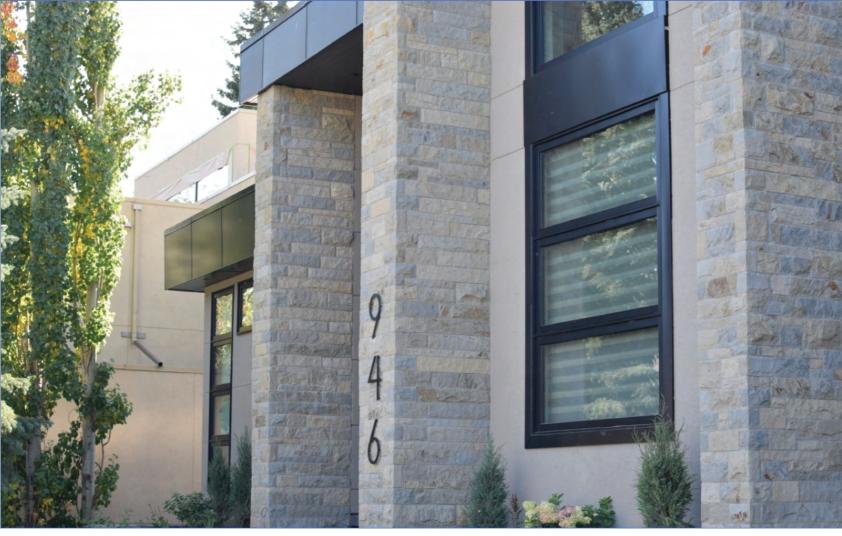

Composed of an all rock face arrangement, the Adria takes a very classic look but brings it into the contemporary. The natural rock face highlights the uniqueness of each stone in the configuration. Available in Mist Limestone, Westmount Grey, Krema Beige, Smoke Grey and Sandstone.