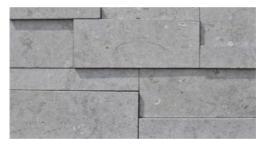

### **EVORA** Thin Veneer

Sleek and simple, the Evora's linear design provides a very universal modern thin veneer with a unique customizable pattern. Made completely with natural stone, the Evora provides an authentic and modern look. available in the Krema Beige, Smoke Grey, Mist Limestone, Westmount Grey and Sandstone.