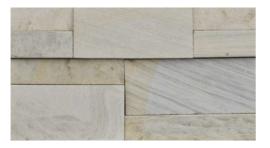

Composed of an all rock face arrangement, the Adria takes a very classic look but brings it into the contemporary. The natural rock face highlights the uniqueness of each stone in the configuration. Available in Mist Limestone, Westmount Grey, Krema Beige, Smoke Grey and Sandstone.