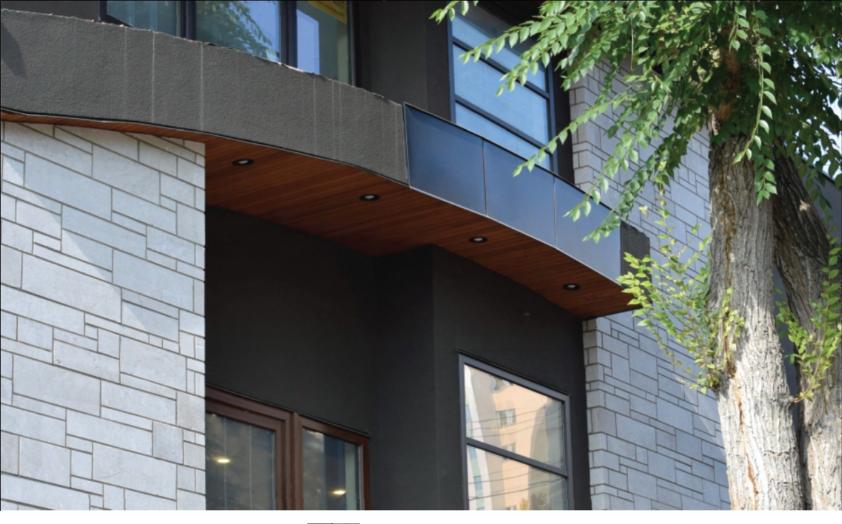

#### COLORS

SANDSTONE

SMOKE GREY

MIST LIMESTONE

WESTMOUNT GREY

KREMA BEIGE

The Sintra offers a modular and customizable arrangement of thin natural stones. The smooth finish to this thin veneer gives any wall a simple and clean look that demonstrates a great deal of uniqueness. Available in Mist Limestone, Westmount Grey, Krema Beige, Smoke Grey and Sandstone.