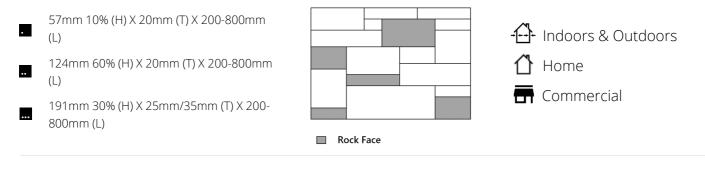

Composed of an all rock face arrangement, the Adria takes a very classic look but brings it into the contemporary. The natural rock face highlights the uniqueness of each stone in the configuration. Available in Mist Limestone, Westmount Grey, Krema Beige, Smoke Grey and Sandstone.

#### **DIMENSIONS - FLAT**

ASHLAR ROCK FACE

#### COLORS

1