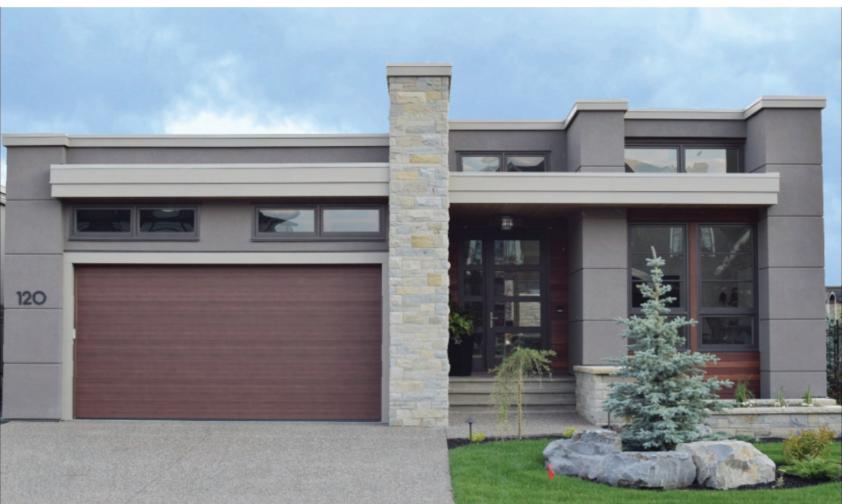

Composed of an all rock face arrangement, the Adria takes a very classic look but brings it into the contemporary. The natural rock face highlights the uniqueness of each stone in the configuration. Available in Mist Limestone, Westmount Grey, Krema Beige, Smoke Grey and Sandstone.