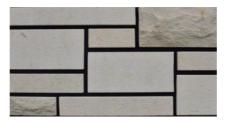

#### COLORS

SANDSTONE

SMOKE GREY

MIST LIMESTONE

WESTMOUNT GREY

KREMA BEIGE

The Sintra offers a modular and customizable arrangement of thin natural stones. The smooth finish to this thin veneer gives any wall a simple and clean look that demonstrates a great deal of uniqueness. Available in Mist Limestone, Westmount Grey, Krema Beige, Smoke Grey and Sandstone.