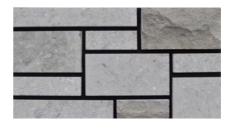

Composed of an all rock face arrangement, the Adria takes a very classic look but brings it into the contemporary. The natural rock face highlights the uniqueness of each stone in the configuration. Available in Mist Limestone, Westmount Grey, Krema Beige, Smoke Grey and Sandstone.

#### **DIMENSIONS - FLAT**

ASHLAR ROCK FACE

#### COLORS

1