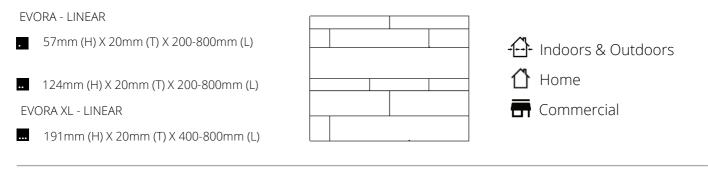

### **EVORA** Thin Veneer

Sleek and simple, the Evora's linear design provides a very universal modern thin veneer with a unique customizable pattern. Made completely with natural stone, the Evora provides an authentic and modern look. available in the Krema Beige, Smoke Grey, Mist Limestone, Westmount Grey and Sandstone.

#### **DIMENSIONS -FLAT**