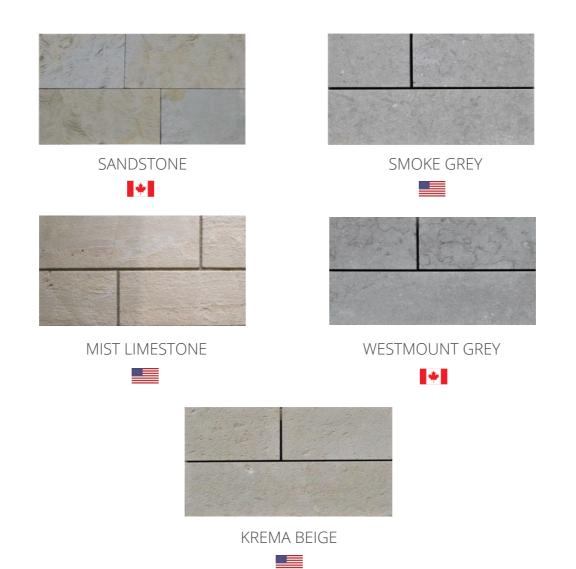

Composed of an all rock face arrangement, the Adria takes a very classic look but brings it into the contemporary. The natural rock face highlights the uniqueness of each stone in the configuration. Available in Mist Limestone, Westmount Grey, Krema Beige, Smoke Grey and Sandstone.

## **NOVARA** Thin Veneer

The Novara is our imagining of combining the look of the modern contemporary and the rustic natural. The Novara combines smooth textures with the rough, natural surfaces of rock face. The Novara is available in the Krema Beige, Smoke Grey, Mist Limestone, Westmount Grey and Sandstone.

#### COLORS

SANDSTONE

SMOKE GREY

MIST LIMESTONE

WESTMOUNT GREY

KREMA BEIGE

The Sintra offers a modular and customizable arrangement of thin natural stones. The smooth finish to this thin veneer gives any wall a simple and clean look that demonstrates a great deal of uniqueness. Available in Mist Limestone, Westmount Grey, Krema Beige, Smoke Grey and Sandstone.

### **TAVOLA** Thin Veneer

The Tavola stands out with its simple, minimalist design to create a clean-looking thin veneer. Composed of larger stone pieces, this arrangement of natural stones give it a very distinct look. Currently available in five different colors including Mist Limestone, Westmount Grey, Krema Beige, Smoke Grey, and Sandstone.

### **EVORA** Thin Veneer

Sleek and simple, the Evora's linear design provides a very universal modern thin veneer with a unique customizable pattern. Made completely with natural stone, the Evora provides an authentic and modern look. available in the Krema Beige, Smoke Grey, Mist Limestone, Westmount Grey and Sandstone.