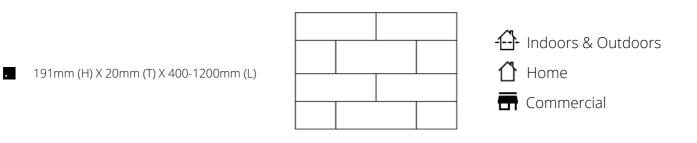

### **TAVOLA** Thin Veneer

The Tavola stands out with its simple, minimalist design to create a clean-looking thin veneer. Composed of larger stone pieces, this arrangement of natural stones give it a very distinct look. Currently available in five different colors including Mist Limestone, Westmount Grey, Krema Beige, Smoke Grey, and Sandstone.

**DIMENSIONS - FLAT** 

PLANK

MIST LIMESTONE

Made for anyone looking to bring a smooth and contemporary look to their wall, the Era's three-dimensional effect will make sure it does not go unnoticed. Available in five different colors, Sandstone, Westmount Grey, Smoke Grey, Krema Beige and Mist Limestone.