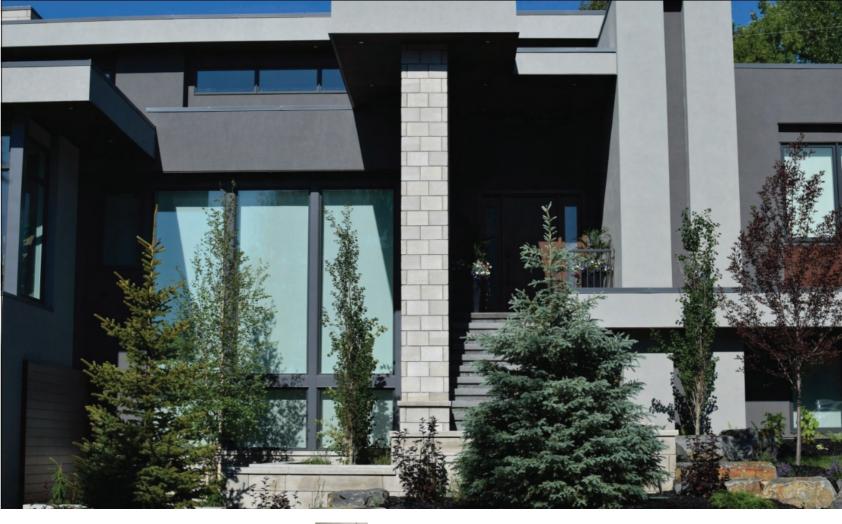

Composed of an all rock face arrangement, the Adria takes a very classic look but brings it into the contemporary. The natural rock face highlights the uniqueness of each stone in the configuration. Available in Mist Limestone, Westmount Grey, Krema Beige, Smoke Grey and Sandstone.