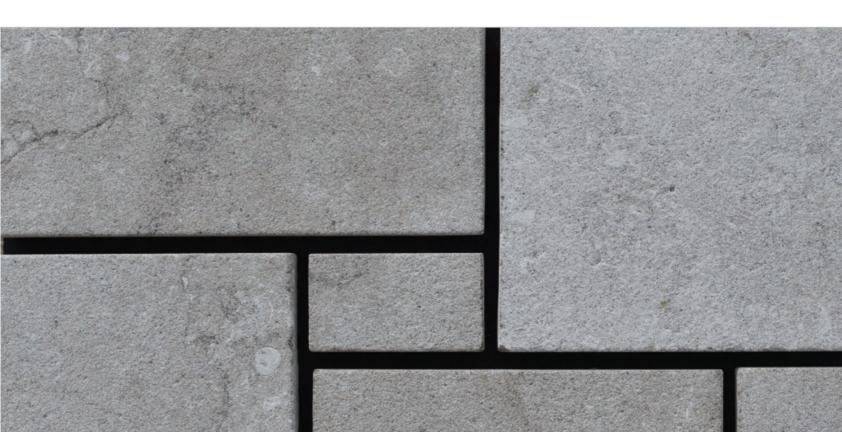

Composed of an all rock face arrangement, the Adria takes a very classic look but brings it into the contemporary. The natural rock face highlights the uniqueness of each stone in the configuration. Available in Mist Limestone, Westmount Grey, Krema Beige, Smoke Grey and Sandstone.

#### **DIMENSIONS - FLAT**

ASHLAR ROCK FACE

#### COLORS

1