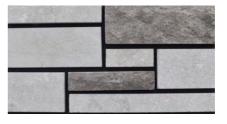

#### COLORS

SANDSTONE

SMOKE GREY

MIST LIMESTONE

WESTMOUNT GREY

KREMA BEIGE

The Sintra offers a modular and customizable arrangement of thin natural stones. The smooth finish to this thin veneer gives any wall a simple and clean look that demonstrates a great deal of uniqueness. Available in Mist Limestone, Westmount Grey, Krema Beige, Smoke Grey and Sandstone.