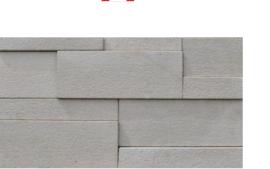

## **NOVARA** Thin Veneer

The Novara is our imagining of combining the look of the modern contemporary and the rustic natural. The Novara combines smooth textures with the rough, natural surfaces of rock face. The Novara is available in the Krema Beige, Smoke Grey, Mist Limestone, Westmount Grey and Sandstone.