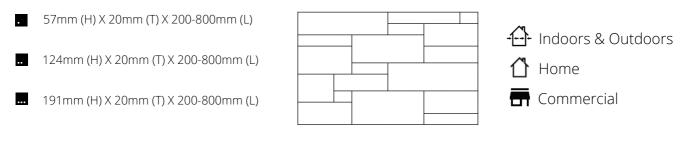

#### COLORS

1









## **NOVARA** Thin Veneer

The Novara is our imagining of combining the look of the modern contemporary and the rustic natural. The Novara combines smooth textures with the rough, natural surfaces of rock face. The Novara is available in the Krema Beige, Smoke Grey, Mist Limestone, Westmount Grey and Sandstone.

#### **DIMENSIONS - FLAT**

ASHLAR



#### COLORS



SANDSTONE



SMOKE GREY



MIST LIMESTONE



WESTMOUNT GREY



KREMA BEIGE









The Sintra offers a modular and customizable arrangement of thin natural stones. The smooth finish to this thin veneer gives any wall a simple and clean look that demonstrates a great deal of uniqueness. Available in Mist Limestone, Westmount Grey, Krema Beige, Smoke Grey and Sandstone.

#### **DIMENSIONS -FLAT**

ASHLAR







WESTMOUNT GREY



### **TAVOLA** Thin Veneer

The Tavola stands out with its simple, minimalist design to create a clean-looking thin veneer. Composed of larger stone pieces, this arrangement of natural stones give it a very distinct look. Currently available in five different colors including Mist Limestone, Westmount Grey, Krema Beige, Smoke Grey, and Sandstone.

**DIMENSIONS - FLAT** 

PLANK







MIST LIMESTONE





Made for anyone looking to bring a smooth and contemporary look to their wall, the Era's three-dimensional effect will make sure it does not go unnoticed. Available in five different colors, Sandstone, Westmount Grey, Smoke Grey, Krema Beige and Mist Limestone.

#### **DIMENSIONS - FLAT**



#### COLORS



SANDSTONE



MIST LIMESTONE





SMOKE GREY



WESTMOUNT GREY