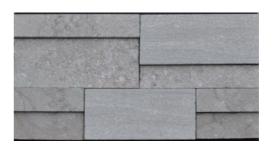

### **EVORA** Thin Veneer

Sleek and simple, the Evora's linear design provides a very universal modern thin veneer with a unique customizable pattern. Made completely with natural stone, the Evora provides an authentic and modern look. available in the Krema Beige, Smoke Grey, Mist Limestone, Westmount Grey and Sandstone.