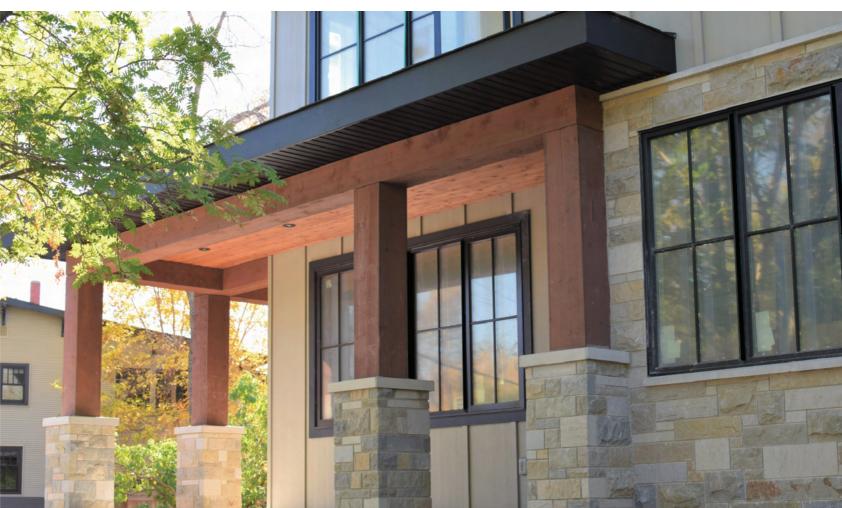

Composed of an all rock face arrangement, the Adria takes a very classic look but brings it into the contemporary. The natural rock face highlights the uniqueness of each stone in the configuration. Available in Mist Limestone, Westmount Grey, Krema Beige, Smoke Grey and Sandstone.