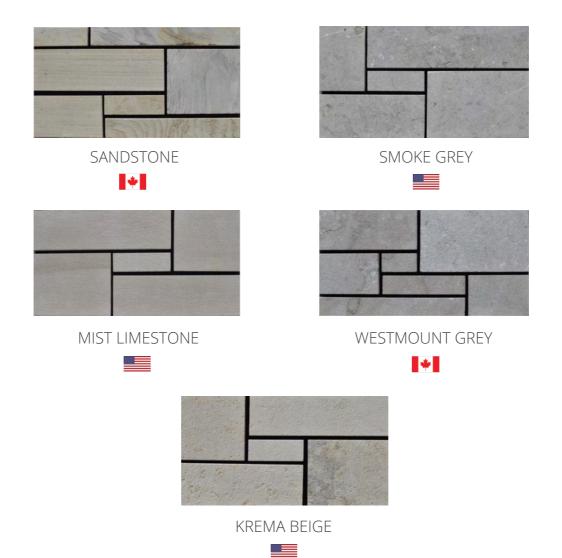

Composed of an all rock face arrangement, the Adria takes a very classic look but brings it into the contemporary. The natural rock face highlights the uniqueness of each stone in the configuration. Available in Mist Limestone, Westmount Grey, Krema Beige, Smoke Grey and Sandstone.

## **NOVARA** Thin Veneer

The Novara is our imagining of combining the look of the modern contemporary and the rustic natural. The Novara combines smooth textures with the rough, natural surfaces of rock face. The Novara is available in the Krema Beige, Smoke Grey, Mist Limestone, Westmount Grey and Sandstone.

#### COLORS

SANDSTONE

SMOKE GREY

MIST LIMESTONE

WESTMOUNT GREY

KREMA BEIGE

The Sintra offers a modular and customizable arrangement of thin natural stones. The smooth finish to this thin veneer gives any wall a simple and clean look that demonstrates a great deal of uniqueness. Available in Mist Limestone, Westmount Grey, Krema Beige, Smoke Grey and Sandstone.

### **TAVOLA** Thin Veneer

The Tavola stands out with its simple, minimalist design to create a clean-looking thin veneer. Composed of larger stone pieces, this arrangement of natural stones give it a very distinct look. Currently available in five different colors including Mist Limestone, Westmount Grey, Krema Beige, Smoke Grey, and Sandstone.