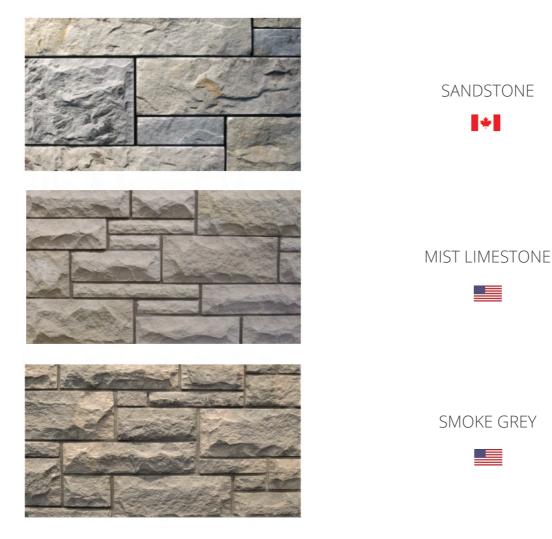

Composed of an all rock face arrangement, the Adria takes a very classic look but brings it into the contemporary. The natural rock face highlights the uniqueness of each stone in the configuration. Available in Mist Limestone, Westmount Grey, Krema Beige, Smoke Grey and Sandstone.

#### COLORS

1

#### COLORS

SANDSTONE

SMOKE GREY

MIST LIMESTONE

WESTMOUNT GREY

KREMA BEIGE

The Sintra offers a modular and customizable arrangement of thin natural stones. The smooth finish to this thin veneer gives any wall a simple and clean look that demonstrates a great deal of uniqueness. Available in Mist Limestone, Westmount Grey, Krema Beige, Smoke Grey and Sandstone.