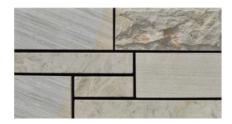

Composed of an all rock face arrangement, the Adria takes a very classic look but brings it into the contemporary. The natural rock face highlights the uniqueness of each stone in the configuration. Available in Mist Limestone, Westmount Grey, Krema Beige, Smoke Grey and Sandstone.

#### **DIMENSIONS - FLAT**

ASHLAR ROCK FACE

#### COLORS

1