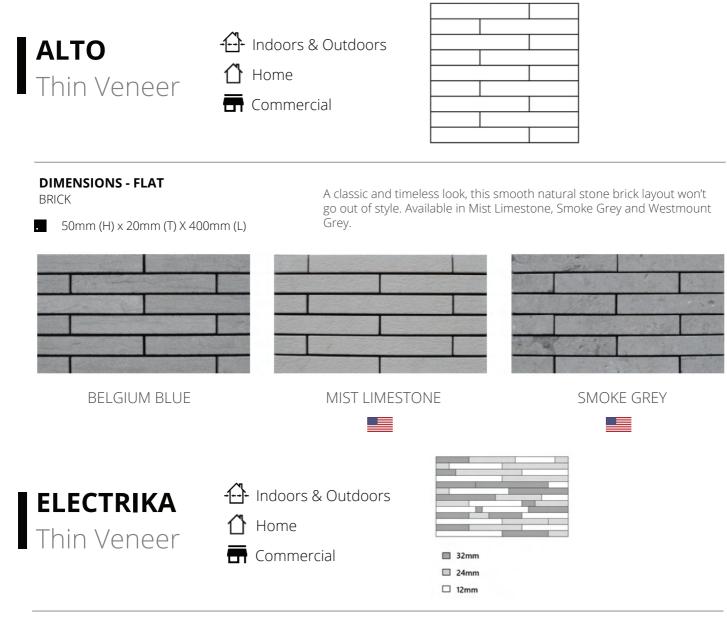

### **VESTO** Thin Veneer

A classic and timeless look, this smooth natural stone brick layout won't go out of style. Available in Mist Limestone, Smoke Grey and Westmount Grey.

#### **DIMENSIONS - FLAT**

. 75mm (H) X 20mm (T) X 230mm (L)

#### **DIMENSIONS - FLAT**

- 50mm (H) X 12mm (T) X 150mm-460mm (L)
- . 50mm (H) X 24mm (T) X 150mm-460mm (L)
- ... 50mm (H) X 32mm (T) X 150mm-460mm (L)

This complex yet beautiful three-dimensional arrangement of natural stone embodies the contemporary thin veneer that will surely catch the eye. Perfect for design lovers, this thin veneer utilizes the three dimensional effect to its fullest potential. Currently available in the Belgium Blue and the Smoke Grey colors.