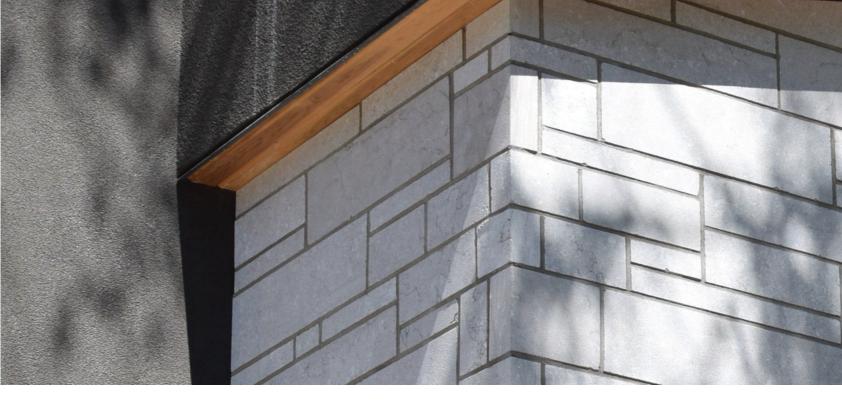

Composed of an all rock face arrangement, the Adria takes a very classic look but brings it into the contemporary. The natural rock face highlights the uniqueness of each stone in the configuration. Available in Mist Limestone, Westmount Grey, Krema Beige, Smoke Grey and Sandstone.

#### **DIMENSIONS - FLAT**

ASHLAR ROCK FACE

#### COLORS

1