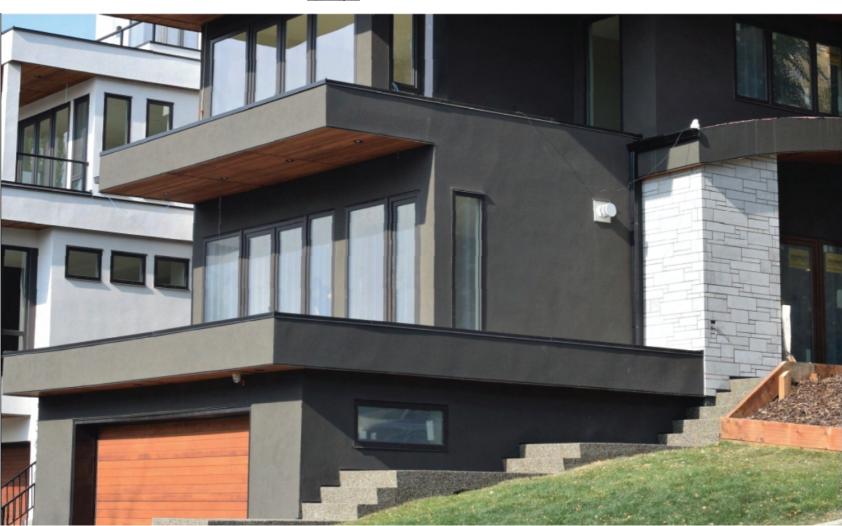

### **VESTO** Thin Veneer

A classic and timeless look, this smooth natural stone brick layout won't go out of style. Available in Mist Limestone, Smoke Grey and Westmount Grey.

#### **DIMENSIONS - FLAT**

. 75mm (H) X 20mm (T) X 230mm (L)