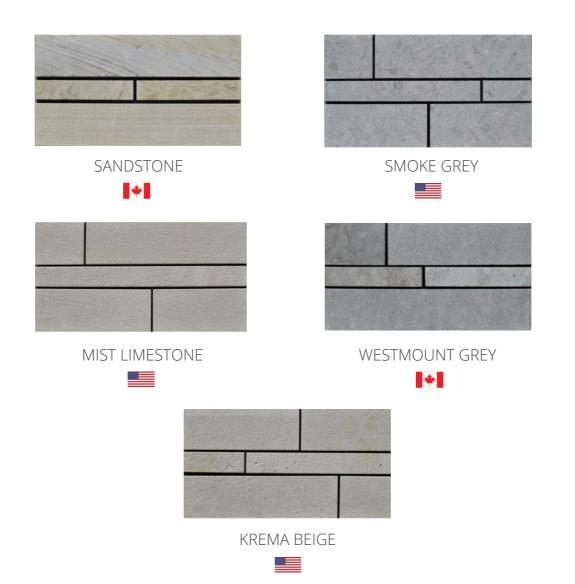

### **EVORA** Thin Veneer

Sleek and simple, the Evora's linear design provides a very universal modern thin veneer with a unique customizable pattern. Made completely with natural stone, the Evora provides an authentic and modern look. available in the Krema Beige, Smoke Grey, Mist Limestone, Westmount Grey and Sandstone.